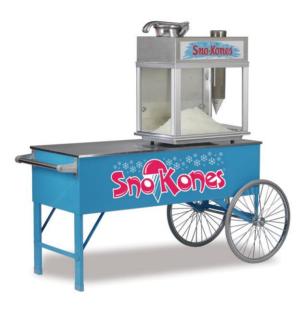

### 20 x 48 Blue Sno-Kone Cart

Model No. 3150SK

## **Specifications**

Cart shown with Ice Shaver Machine for reference only (units sold separately)

### **Overall Dimensions:**

Width: 61.25" **Depth: 25.625**" Height: 31.75"

Overall dimensions include handle and wheels. Dimensions for wagon base only:

20" (depth) x 48" (width).

#### Features:

• Model 3150SK Blue Cart shown with Spacer (Item No. 43467) included with unit.

Gold Medal Products Co.

10700 Medallion Drive, Cincinnati, OH 45241

Ph: (513) 769-7676, (800) 543-0862; Fax: (513) 769-8500 gmpopcorn.com info@gmpopcorn.com