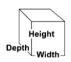

### **Overall Dimensions:**

Width: 61.25" **Depth: 25.625**" Height: 31.75"

Overall dimensions include handle and wheels. Dimensions for wagon base only:

20" (depth) x 48" (width).