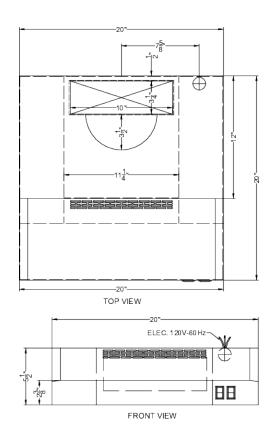

#### 5.5" x 20" x 20" (H x W x D)

20 inch wide under cabinet convertible range hood for ducted or ductless use in white, made in North America

### **HC20WW Specifications:**

| Overview                      |                                                            |  |  |
|-------------------------------|------------------------------------------------------------|--|--|
| Height of Cabinet             | 5.5" (14 cm)                                               |  |  |
| Width                         | 20.0" (51 cm)                                              |  |  |
| Depth                         | 20.0" (51 cm)                                              |  |  |
| Cabinet                       | White                                                      |  |  |
| US Electrical Safety          | ETL                                                        |  |  |
| Canadian Electrical<br>Safety | ETL-C                                                      |  |  |
| Voltage/Frequency             | 115 V AC/60 Hz                                             |  |  |
| Weight                        | 11.0 lbs. (5 kg)                                           |  |  |
| Shipping Weight               | 14.0 lbs. (6 kg)                                           |  |  |
| Parts & Labor<br>Warranty     | 1 Year                                                     |  |  |
| UPC                           | 761101087061                                               |  |  |
| Range Hood                    |                                                            |  |  |
| Installation                  | Under Cabinet                                              |  |  |
| Venting                       | Convertible                                                |  |  |
| Controls                      | Dial                                                       |  |  |
| Number of Fan<br>Speeds       | 2                                                          |  |  |
| Maximum Air<br>Movement       | 200.0 CFM                                                  |  |  |
| Sone Rating                   | 6                                                          |  |  |
| Duct Shape                    | 3"1/4" x 10" rectangular<br>or 7" round with<br>transition |  |  |