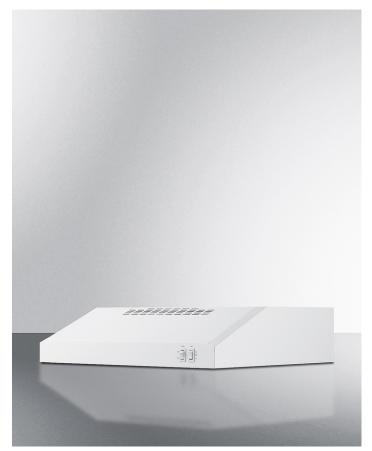

#### 5.5" x 20" x 20" (H x W x D)

20 inch wide under cabinet convertible range hood for ducted or ductless use in white, made in North America

#### **Highlights:**

20 inch wide pairs well with a variety of ranges and cooktops

Made in North America in a TAA designated country

Steel construction for lasting durability

### **Product Features:**

| Under cabinet range hood      | Low profile design offers classic style to finish your kitchen                                                                            |  |
|-------------------------------|-------------------------------------------------------------------------------------------------------------------------------------------|--|
| 20 inch width                 | Sized for use over 20 inch cooking surfaces (additional sizes available)                                                                  |  |
| Convertible design            | Can be used for ducted venting to the outside or recirculating ventilation where no external venting is possible                          |  |
| White finish                  | Matte finish in classic white suits any kitchen space                                                                                     |  |
| Easy conversion               | Ships pre-set for recirculating mode but can be converted in a few simple steps                                                           |  |
| Versatile top or rear exhaust | Ships for standard 3 1/4" x 10" vertical or horizontal exterior venting and convertible to a 7" round vertical venting without transition |  |
| Steel construction            | Powder-coated finish over a 21 gauge steel design for lasting durability                                                                  |  |
| Two-speed fan                 | High and low setting to allow proper ventilation of your kitchen as needed                                                                |  |
| Accepts a standard bulb       | Designed to hold a standard incandescent light bulb with easy installation and no tools required                                          |  |