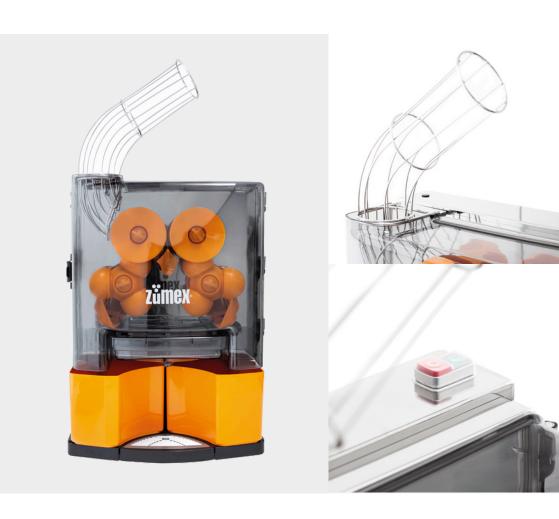

## **Essential Basic**

Make it simple

It provides quality fresh juice, with a great flavour. It extracts the best out of each citrus fruit without essential oils in a really simple and easy way.

## Very functional

• Simple keypad: On/Off.

## Easy to use

- Integrated peel buckets.
- · Removable drip tray for cups and jug.