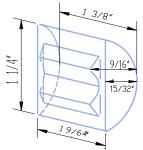

es up to 682 lbs of ice daily Units produce individual crescent ice cubes.



Durable stainless steel cabinet and evaporator with removable air filter.



### Easy cleaning system

How to disassemble for cleaning follow this youtube link: https://www.youtube.com/watch?v=J\_G45cNlfks &t=185s



Digital Self Diagnostic System Power switch is accessible without panel removal





### Service

Panels easily removed and all components accessible for service.

Removable/cleanable air filters.

Allow 6" (15cm) clearance at rear, sides, and top for proper air circulation and ease of maintenance/service.

## Plumbing

- Icemaker Water Supply Line: Minimum 3/8" Nominal DI Copper Water Tubing or Equivalent
- Icemaker Drain Line: Minimum 3/4" Nominal ID Hard Pipe or Equivalent

# **Cube Dimensions**



Approximate Size in inches, image not to scale.