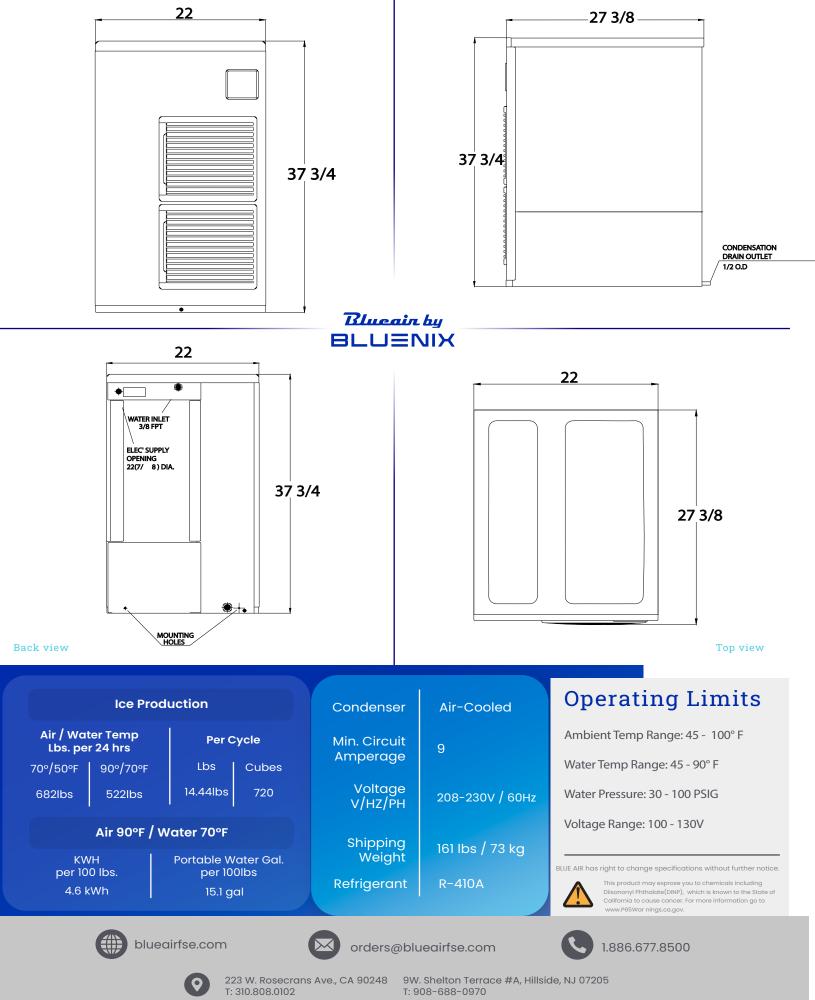

# MODEL BLMI-650A

Perfectly Crafted Cubes Every Time, Keeping Your Beverages and Events Cool and Refreshing.

Produces up to 682 lbs of ice daily Units produce individual crescent ice cubes.

Durable stainless steel cabinet and evaporator with removable air filter.

### Service

Panels easily removed and all components accessible for service.

Removable/cleanable air filters.

Allow 6" (15cm) clearance at rear, sides, and top for proper air circulation and ease of maintenance/service.

## Plumbing

- Icemaker Water Supply Line: Minimum 3/8" Nominal DI Copper Water Tubing or Equivalent
- Icemaker Drain Line: Minimum 3/4" Nominal ID Hard Pipe or Equivalent