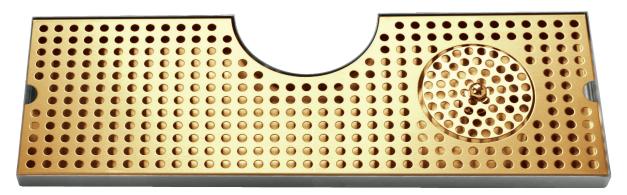

## DP-MET-T-PVD-24GR-Z

PVD Brass / Stainless Steel

www.micromatic.com • 1 (866) 327-4159

SURFACE MOUNT SERIES DRIP TRAY

Job Number:\_\_\_\_\_\_ Location: \_

| Part No.              | Dimensions             | Finish                      | Shipping Weight |
|-----------------------|------------------------|-----------------------------|-----------------|
| ☐ DP-MET-T-24GR-Z     | 8 1/2"W x 24"L x 3/4"H | Stainless Steel             | TBD             |
|                       |                        |                             | TBD             |
| ☐ DP-MET-T-PVD-24GR-Z | 8 1/2"W x 24"L x 3/4"H | PVD Brass / Stainless Steel | TBD             |
|                       |                        |                             | TBD             |

# SURFACE MOUNT SERIES WITH CUTOUT 8 1/2" X 24"

- Designed specifically for Metropolis<sup>™</sup> T draft towers.
- Add European style while creating dispense excitement.
- Condition the glass before pouring invert glass, push down on sprayer for cold water rinsing.
- Robust 18 gauge stainless steel construction.