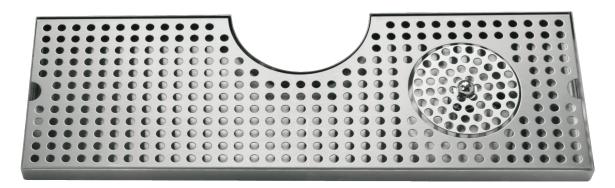

## DP-MET-T-24GR-Z

Stainless Steel

# SURFACE MOUNT SERIES WITH CUTOUT 8 1/2" X 24"

- Designed specifically for Metropolis<sup>™</sup> T draft towers.
- Add European style while creating dispense excitement.
- Condition the glass before pouring invert glass, push down on sprayer for cold water rinsing.
- Robust 18 gauge stainless steel construction.