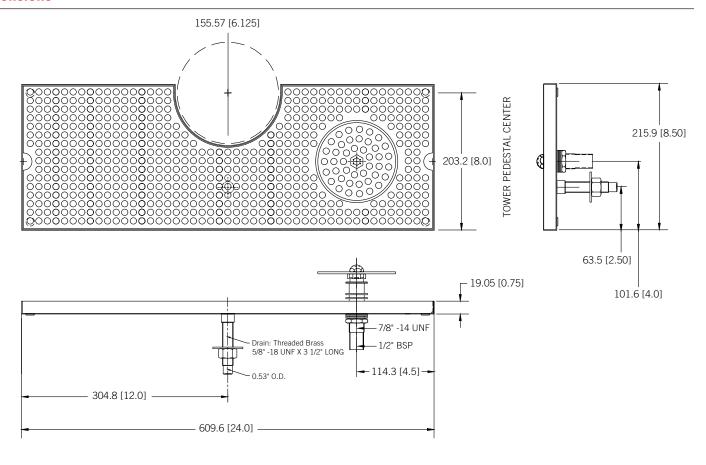

s Steel             | TBD             |
|                       |                        |                             | TBD             |
| ☐ DP-MET-T-PVD-24GR-Z | 8 1/2"W x 24"L x 3/4"H | PVD Brass / Stainless Steel | TBD             |
|                       |                        |                             | TBD             |

## Rinser Water Inlet Installation

- Always check local plumbing codes first.
- Install in-line water regulator set at 15 PSI from the street water supply.
- Install a shutoff on the rinser water supply.

NOTE: It is recommended a licensed plumber connect the glass rinser to the water supply line. Always use an in-line shut-off and water pressure regulator. Micro Matic shall not be held liable for damage caused by improper installation.

## **Dimensions**





Toll-Free: 1-866-327-4159 www.micromatic.com

### West

19791 Bahama St. Northridge, CA 91324 Tel. (818) 701-9765 Fax. (818) 701-9844

### Central

10726 North Second St. Machesney Park, IL 61115 Tel. (815) 968-7557 Fax. (815) 968-0363

### Southeast

15111 Dispense Ln. Brooksville, FL 34604 Tel. (352) 799-6331 Fax. (352) 796-2429

### **Northeast**

4601 Saucon Creek Rd. Center Valley, PA 18034 Tel. (610) 625-4464 Fax. (610) 625-4466