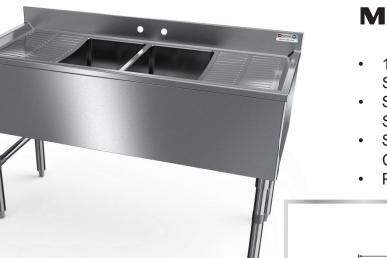

## SLIM UNDERBAR 2-DRAINBOARD SINK

## MATERIALS

- 18 Gauge 300 Series Stainless Steel; Fabricated
- Stainless Steel Apron on Front and Sides
- Stainless Steel Legs and Cross-Bracing
- Plastic Adjustable Bullet Feet

## FEATURES

- 4" On-Center Wall-Mounted Faucet Holes
  - 10" Deep Sink Bowls
  - Includes Drain Baskets and Removable Overflow Stand Pipes
    Marine Edges

| MODEL<br>NUMBER  | BOWL SIZE<br>L X W X H | LENGTH | WIDTH                       | NUMBER<br>OF BOWLS |
|------------------|------------------------|--------|-----------------------------|--------------------|
| UW-2-101410-48LR | 10" x 14" x 10"        | 48"    | 18- <sup>1</sup> /4"        | 2                  |
| UW-3-101410-60LR | 10" x 14" x 10"        | 60"    | 18-1⁄4"                     | 3                  |
| UW-3-101410-72LR | 10" x 14" x 10"        | 72"    | 18- <sup>1</sup> ⁄4"        | 3                  |
| UW-3-101410-84LR | 10" x 14" x 10"        | 84"    | <b>18-</b> <sup>1</sup> ⁄4" | 3                  |
| UW-3-101410-96LR | 10" x 14" x 10"        | 96"    | 18- <sup>1</sup> ⁄4"        | 3                  |
| UW-4-101410-72LR | 10" x 14" x 10"        | 72"    | 18-1⁄4"                     | 4                  |
| UW-4-101410-84LR | 10" x 14" x 10"        | 84"    | 18-1⁄4"                     | 4                  |
| UW-4-101410-96LR | 10" x 14" x 10"        | 96"    | 18-1⁄4"                     | 4                  |