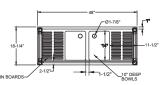

## FEATURES

- 4" On-Center Wall-Mounted Faucet Holes
  - 10" Deep Sink Bowls
  - Includes Drain Baskets and Removable Overflow Stand Pipes
    Marine Edges

| MODEL<br>NUMBER  | BOWL SIZE<br>L X W X H | LENGTH | WIDTH                       | NUMBER<br>OF BOWLS |
|------------------|------------------------|--------|-----------------------------|--------------------|
| UW-2-101410-48LR | 10" x 14" x 10"        | 48"    | 18- <sup>1</sup> /4"        | 2                  |
| UW-3-101410-60LR | 10" x 14" x 10"        | 60"    | 18-1⁄4"                     | 3                  |
| UW-3-101410-72LR | 10" x 14" x 10"        | 72"    | 18- <sup>1</sup> ⁄4"        | 3                  |
| UW-3-101410-84LR | 10" x 14" x 10"        | 84"    | <b>18-</b> <sup>1</sup> ⁄4" | 3                  |
| UW-3-101410-96LR | 10" x 14" x 10"        | 96"    | 18- <sup>1</sup> ⁄4"        | 3                  |
| UW-4-101410-72LR | 10" x 14" x 10"        | 72"    | 18-1⁄4"                     | 4                  |
| UW-4-101410-84LR | 10" x 14" x 10"        | 84"    | 18-1⁄4"                     | 4                  |
| UW-4-101410-96LR | 10" x 14" x 10"        | 96"    | 18-1⁄4"                     | 4                  |