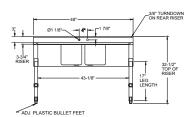

## MATERIALS

- 18 Gauge 300 Series Stainless Steel; Fabricated
- Stainless Steel Apron on Front and Sides
- Stainless Steel Legs and Cross-Bracing
- Plastic Adjustable Bullet Feet

## FEATURES

- 4" On-Center Wall-Mounted Faucet Holes
  - 10" Deep Sink Bowls
  - Includes Drain Baskets and Removable Overflow Stand Pipes
    Marine Edges

| MODEL<br>NUMBER  | BOWL SIZE<br>L X W X H | LENGTH | WIDTH                       | NUMBER<br>OF BOWLS |
|------------------|------------------------|--------|-----------------------------|--------------------|
| UW-2-101410-48LR | 10" x 14" x 10"        | 48"    | 18- <sup>1</sup> /4"        | 2                  |
| UW-3-101410-60LR | 10" x 14" x 10"        | 60"    | 18-1⁄4"                     | 3                  |
| UW-3-101410-72LR | 10" x 14" x 10"        | 72"    | 18- <sup>1</sup> ⁄4"        | 3                  |
| UW-3-101410-84LR | 10" x 14" x 10"        | 84"    | <b>18-</b> <sup>1</sup> ⁄4" | 3                  |
| UW-3-101410-96LR | 10" x 14" x 10"        | 96"    | 18- <sup>1</sup> ⁄4"        | 3                  |
| UW-4-101410-72LR | 10" x 14" x 10"        | 72"    | 18-1⁄4"                     | 4                  |
| UW-4-101410-84LR | 10" x 14" x 10"        | 84"    | 18-1⁄4"                     | 4                  |
| UW-4-101410-96LR | 10" x 14" x 10"        | 96"    | 18-1⁄4"                     | 4                  |