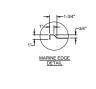

## FEATURES

- 4" On-Center Wall-Mounted Faucet Holes
  - 10" Deep Sink Bowls
  - Includes Drain Baskets and Removable Overflow Stand Pipes
    Marine Edges

| MODEL<br>NUMBER  | BOWL SIZE<br>L X W X H | LENGTH | WIDTH                       | NUMBER<br>OF BOWLS |
|------------------|------------------------|--------|-----------------------------|--------------------|
| UW-2-101410-48LR | 10" x 14" x 10"        | 48"    | 18- <sup>1</sup> /4"        | 2                  |
| UW-3-101410-60LR | 10" x 14" x 10"        | 60"    | 18-1⁄4"                     | 3                  |
| UW-3-101410-72LR | 10" x 14" x 10"        | 72"    | 18- <sup>1</sup> ⁄4"        | 3                  |
| UW-3-101410-84LR | 10" x 14" x 10"        | 84"    | <b>18-</b> <sup>1</sup> ⁄4" | 3                  |
| UW-3-101410-96LR | 10" x 14" x 10"        | 96"    | 18- <sup>1</sup> ⁄4"        | 3                  |
| UW-4-101410-72LR | 10" x 14" x 10"        | 72"    | 18-1⁄4"                     | 4                  |
| UW-4-101410-84LR | 10" x 14" x 10"        | 84"    | 18-1⁄4"                     | 4                  |
| UW-4-101410-96LR | 10" x 14" x 10"        | 96"    | 18-1⁄4"                     | 4                  |