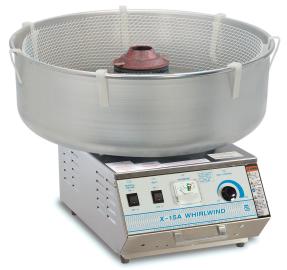

## **Specifications**

General images shown for reference only.

Unit view without Floss Pan

#### Features:

- Aluminum Floss Pan included with unit
- Analog Electronic Control