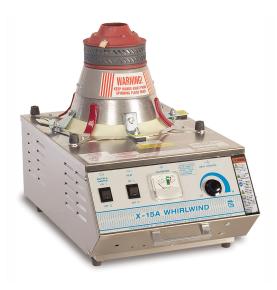

## **Specifications**

General images shown for reference only.

Unit view without Floss Pan