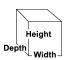

### **Overall Dimensions:**

Width: 26" Depth: 30" Height: 19"

Dimensions include Floss Pan (not

shown)