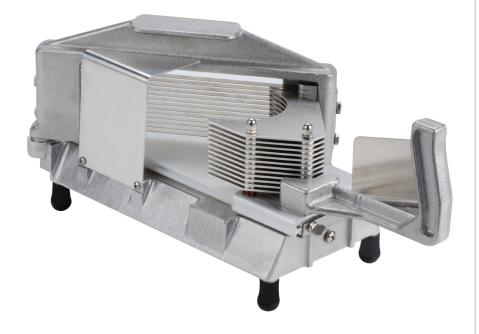

## economy tomato slicer

models: GS4100-A, 3/16" | GS4100-B, 1/4"

One stroke is all it takes to turn a whole tomato into multiple slices with uniform thickness for consistent portion control and minimal waste. Made of aluminum with a low base and non-skid feet for stability.

## **FEATURES**

- Slices tomatoes
- Push tomato through to slice
- Aluminum body with non-skid feet