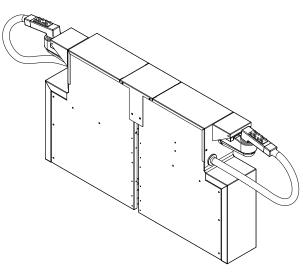

#### TSS4.25SGB & TSS6SGB

### Soda A) manifold NOT included. Shown for clarity only.

Form No. FS04 Rev. 02.21.22