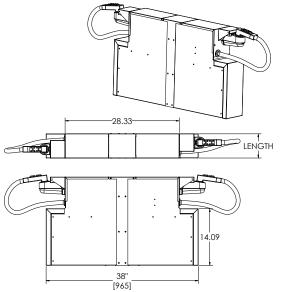

## PASS-THRU STATION SODA MANIFOLD HOUSING **TSS Series**

| MODEL NOS.                  |                         | TSS4.25SGB                                             | TSS6SGB     |  |
|-----------------------------|-------------------------|--------------------------------------------------------|-------------|--|
| DIMENSIONS<br>EXTERIOR (mm) | LENGTH IN. (mm)         | 4-1/4" (108)                                           | 6" (152)    |  |
|                             | DEPTH IN. (mm)          | 38" (965.2)                                            | 38" (965.2) |  |
|                             | OVERALL HEIGHT IN. (mm) | 36" (914)                                              | 36" (914)   |  |
|                             | SHIP WT. LB. (kg)       | 18 (8.16)                                              | 18 (8.16)   |  |
| PERLICK BAR<br>EQUIPMENT    | CONSTRUCTION            | Stainless Steel                                        |             |  |
|                             | LEGS                    | Not applicable, must be mounted to adjacent equipment. |             |  |

NOTE: Requires support by adjacent equipment.