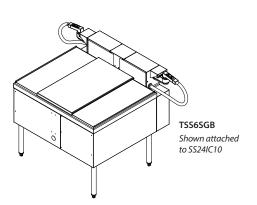

#### TSS4.25SGB & TSS6SGB

### Soda A) manifold NOT included. Shown for clarity only.

Form No. FS04 Rev. 02.21.22