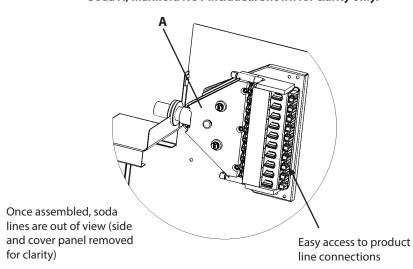

### Soda A) manifold NOT included. Shown for clarity only.

Form No. FS04 Rev. 02.21.22