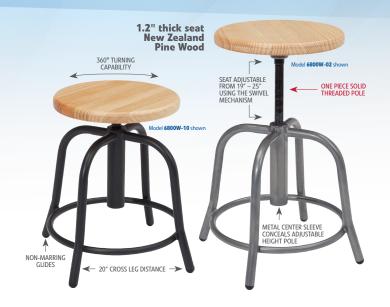

#### Wooden Seat

WOOD SEAT ADJUSTABLE

FROM 19" - 25"

Metallic Grey or Black base and a robust 1.2" thick wood seat with a clear lacquer finishing.