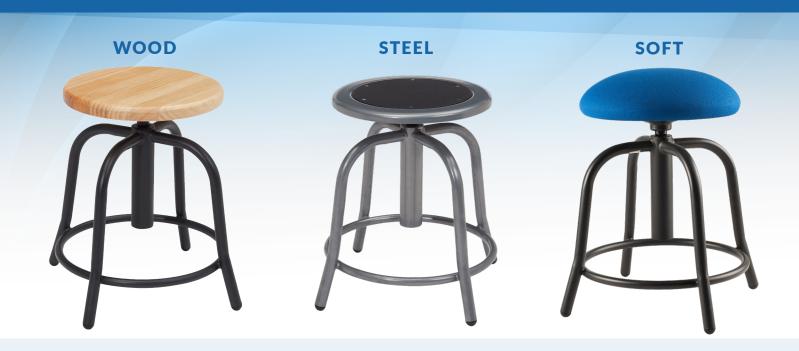

### The Following Seat Types Are Available:

SWIVEL. TWIST. MOVE.

The all-new NPS® Model 6800 Designer Stool is ideal for your science lab, institutional or educational setting. A high-quality, long lasting stool that will fit right into any environment.

#### Wooden Seat

WOOD SEAT ADJUSTABLE

FROM 19" - 25"

Metallic Grey or Black base and a robust 1.2" thick wood seat with a clear lacquer finishing.

## Steel Seatpan

**METAL SEAT ADJUSTABLE** 

FROM 18" - 24"

Metallic Grey or Black base and heavyduty steel seatpan with an aesthetically pleasing polypropylene surface available in an array of colors.

#### Soft Seat

SOFT SEAT ADJUSTABLE

FROM 18" - 25"

Metallic Grey or Black base with a 3" stain resistant fabric and a solid Pine core.

| MODEL#             | SEAT COLOR   | SEAT MATERIAL                 |
|--------------------|--------------|-------------------------------|
| BLACK BASE         |              |                               |
| 6805-10            | Blueberry    | Steel Seatpan w/ Poly Surface |
| 6810-10            | Black        | Steel Seatpan w/ Poly Surface |
| 6818-10            | Burgundy     | Steel Seatpan w/ Poly Surface |
| 6825-10            | Persian Blue | Steel Seatpan w/ Poly Surface |
| 6800W-10           | Oak          | Pine Wood                     |
| 6810S-10           | Black        | Fabric Cushion                |
| 6820S-10           | Charcoal     | Fabric Cushion                |
| 6825S-10           | Cobalt Blue  | Fabric Cushion                |
| METALLIC GREY BASE |              |                               |
| 6805-02            | Blueberry    | Steel Seatpan w/ Poly Surface |
| 6810-02            | Black        | Steel Seatpan w/ Poly Surface |
| 6818-02            | Burgundy     | Steel Seatpan w/ Poly Surface |
| 6825-02            | Persian Blue | Steel Seatpan w/ Poly Surface |
| 6800W-02           | Oak          | Pine Wood                     |
| 6810S-02           | Black        | Fabric Cushion                |
| 6820S-02           | Charcoal     | Fabric Cushion                |
| 6825S-02           | Cobalt Blue  | Fabric Cushion                |
|                    |              |                               |