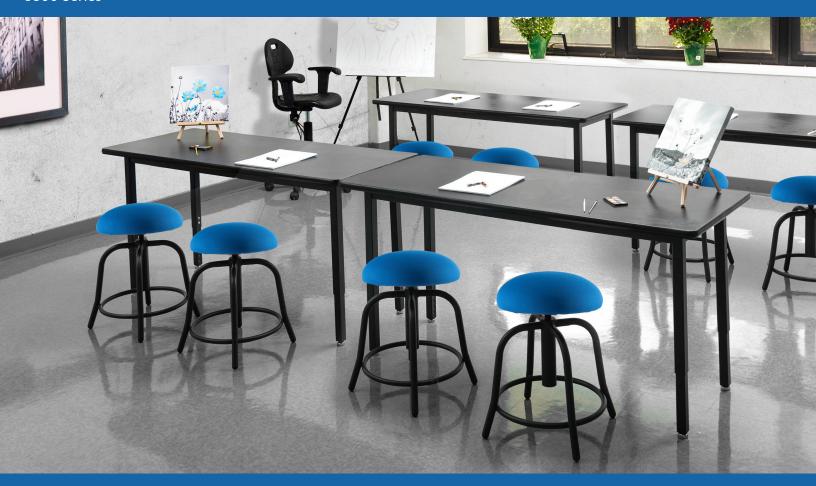

# **Designer Stool**

6800 Series

### The Following Seat Types Are Available:

SWIVEL. TWIST. MOVE.

The all-new NPS® Model 6800 Designer Stool is ideal for your science lab, institutional or educational setting. A high-quality, long lasting stool that will fit right into any environment.