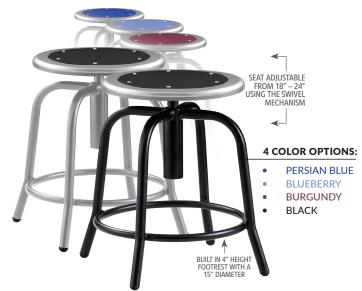

## Steel Seatpan

**METAL SEAT ADJUSTABLE** 

FROM 18" - 24"

Metallic Grey or Black base and heavyduty steel seatpan with an aesthetically pleasing polypropylene surface available in an array of colors.