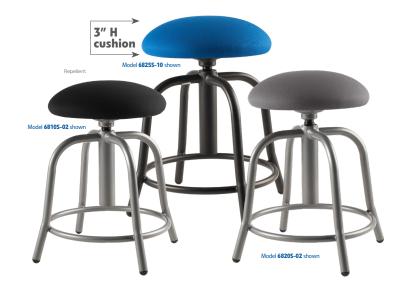

#### Soft Seat

SOFT SEAT ADJUSTABLE

FROM 18" - 25"

Metallic Grey or Black base with a 3" stain resistant fabric and a solid Pine core.

| MODEL#             | SEAT COLOR   | SEAT MATERIAL                 |
|--------------------|--------------|-------------------------------|
| BLACK BASE         |              |                               |
| 6805-10            | Blueberry    | Steel Seatpan w/ Poly Surface |
| 6810-10            | Black        | Steel Seatpan w/ Poly Surface |
| 6818-10            | Burgundy     | Steel Seatpan w/ Poly Surface |
| 6825-10            | Persian Blue | Steel Seatpan w/ Poly Surface |
| 6800W-10           | Oak          | Pine Wood                     |
| 6810S-10           | Black        | Fabric Cushion                |
| 6820S-10           | Charcoal     | Fabric Cushion                |
| 6825S-10           | Cobalt Blue  | Fabric Cushion                |
| METALLIC GREY BASE |              |                               |
| 6805-02            | Blueberry    | Steel Seatpan w/ Poly Surface |
| 6810-02            | Black        | Steel Seatpan w/ Poly Surface |
| 6818-02            | Burgundy     | Steel Seatpan w/ Poly Surface |
| 6825-02            | Persian Blue | Steel Seatpan w/ Poly Surface |
| 6800W-02           | Oak          | Pine Wood                     |
| 6810S-02           | Black        | Fabric Cushion                |
| 6820S-02           | Charcoal     | Fabric Cushion                |
| 6825S-02           | Cobalt Blue  | Fabric Cushion                |
|                    |              |                               |