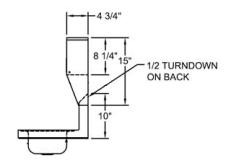

## **Options:**

- Upgraded Faucets & Drains
- Other Plumbing Accessories Call For Details
- Soap Dispenser

| Part Number           | Unit Size<br>(I x w x h)  | Bowl Dim.<br>(l x w x d) | Faucet / Spout<br>Mounting | Included<br>Faucet | Drain<br>Size | Product Weight<br>(lbs) |
|-----------------------|---------------------------|--------------------------|----------------------------|--------------------|---------------|-------------------------|
| BKHS-W-1410-4D-TD     | 17" x 15 <sup>1/2</sup> " | 14" x 10" x 5"           | 4" O.C. Splash             | -                  | 3 1/2"        | 23.00                   |
| BKHS-W-1410-4D-TD-P-G | 17" x 15 <sup>1/2</sup> " | 14" x 10" x 5"           | 4" O.C. Splash             | BKF-W-6-G          | 3 1/2"        | 25.00                   |