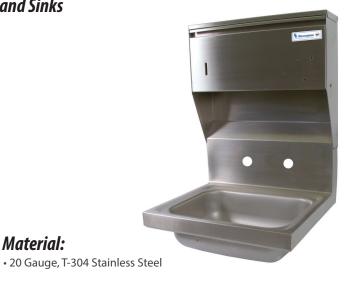

## 14"x 10" Hand Sink w/ Towel Dispenser

Stainless Steel Hand Sinks

Material:

## Features:

- Wall Mounting Hardware Included
- Drain Not Included
- Marine Edge
- · Accomodates 4" O.C. Faucets
- Accomodates BK-MFPT "C" Fold Towels
- 6" Swing Spout (BKF-W-6-G)