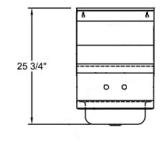

## **Options:**

- Upgraded Faucets & Drains
- Other Plumbing Accessories Call For Details
- Soap Dispenser

| Part Number           | Unit Size<br>(I x w x h)  | Bowl Dim.<br>(l x w x d) | Faucet / Spout<br>Mounting | Included<br>Faucet | Drain<br>Size | Product Weight<br>(lbs) |
|-----------------------|---------------------------|--------------------------|----------------------------|--------------------|---------------|-------------------------|
| BKHS-W-1410-4D-TD     | 17" x 15 <sup>1/2</sup> " | 14" x 10" x 5"           | 4" O.C. Splash             | -                  | 3 1/2"        | 23.00                   |
| BKHS-W-1410-4D-TD-P-G | 17" x 15 <sup>1/2</sup> " | 14" x 10" x 5"           | 4" O.C. Splash             | BKF-W-6-G          | 3 1/2"        | 25.00                   |