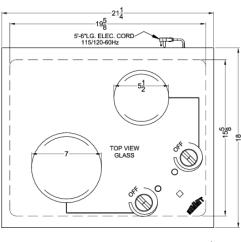

# **CR2B121**

3.25" x 21.25" x 18" (H x W x D)

2-burner 120V electric cooktop designed for portrait or landscape installation, with smooth black ceramic glass surface

#### **Product Features:**

| Versatile placement          | Specially designed to be mounted portrait or landscape style with controls being easy to read and manage in either direction |
|------------------------------|------------------------------------------------------------------------------------------------------------------------------|
| Smooth black ceramic surface | Easy cleanup and elegant style on a smooth ceramic glass surface                                                             |
| Fits popular cutout size     | Designed for built-in installation in 20" x 16" cutouts                                                                      |
| Two heating elements         | One 900W 7" burner and one 500W 5 1/2" burner in smooth ceramic glass                                                        |
| 115V operation               | Designed to work with standard 115V/60Hz electrical supplies with proper grounding                                           |
| Push-to-turn knobs           | Prevents accidents by requiring a small amount of force to turn on cooktop heat                                              |
| Residual heat indicator      | Indicator will illuminate to warn if some part of the glass surface is too hot to touch                                      |
| Indicator lights             | Operating indicators light up to show which burner is in use                                                                 |
| Cord included                | Ships with 3-pronged cord                                                                                                    |

### **CR2B121 Specifications:**

| Overview                                                                                                                                               |                                                                            |
|--------------------------------------------------------------------------------------------------------------------------------------------------------|----------------------------------------------------------------------------|
| Height of Cabinet                                                                                                                                      | 3.25" (8 cm)                                                               |
| Width                                                                                                                                                  | 21.25" (54 cm)                                                             |
| Depth                                                                                                                                                  | 18.0" (46 cm)                                                              |
| Cabinet                                                                                                                                                | Black                                                                      |
| US Electrical Safety                                                                                                                                   | ETL                                                                        |
| Canadian Electrical Safety                                                                                                                             | ETL-C                                                                      |
| Amps                                                                                                                                                   | 20.0                                                                       |
| Voltage/Frequency                                                                                                                                      | 115 V AC/60 Hz                                                             |
| Weight                                                                                                                                                 | 18.0 lbs. (8 kg)                                                           |
| Shipping Weight                                                                                                                                        | 21.0 lbs. (10 kg)                                                          |
| Parts & Labor Warranty                                                                                                                                 | 1 Year                                                                     |
| UPC                                                                                                                                                    | 761101050461                                                               |
| <b>-</b> 1                                                                                                                                             |                                                                            |
| Electric Cooktop                                                                                                                                       |                                                                            |
| Heating Type                                                                                                                                           | Radiant                                                                    |
| •                                                                                                                                                      | Radiant<br>Glass                                                           |
| Heating Type                                                                                                                                           |                                                                            |
| Heating Type Surface                                                                                                                                   | Glass                                                                      |
| Heating Type Surface Element Type                                                                                                                      | Glass                                                                      |
| Heating Type Surface Element Type Number of Elements                                                                                                   | Glass<br>Glasstop<br>2                                                     |
| Heating Type Surface Element Type Number of Elements Controls                                                                                          | Glass<br>Glasstop<br>2<br>Dial                                             |
| Heating Type Surface Element Type Number of Elements Controls Countertop Cutout Height                                                                 | Glass Glasstop 2 Dial 3.0" (8 cm)                                          |
| Heating Type Surface Element Type Number of Elements Controls Countertop Cutout Height Countertop Cutout Width                                         | Glass Glasstop 2 Dial 3.0" (8 cm) 20.0" (51 cm)                            |
| Heating Type Surface Element Type Number of Elements Controls Countertop Cutout Height Countertop Cutout Width Countertop Cutout Depth                 | Glass Glasstop 2 Dial 3.0" (8 cm) 20.0" (51 cm) 16.0" (41 cm)              |
| Heating Type Surface Element Type Number of Elements Controls Countertop Cutout Height Countertop Cutout Width Countertop Cutout Depth Element #1 Size | Glass Glasstop 2 Dial 3.0" (8 cm) 20.0" (51 cm) 16.0" (41 cm) 5.5" (14 cm) |