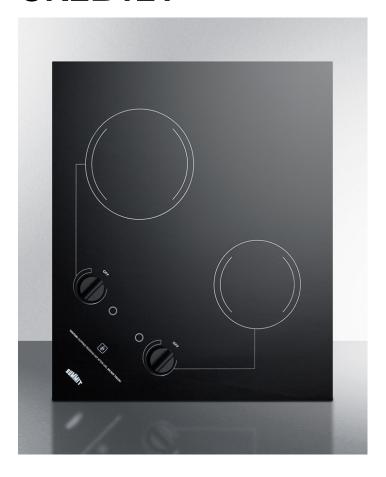

# **CR2B121**

3.25" x 21.25" x 18" (H x W x D)

2-burner 120V electric cooktop designed for portrait or landscape installation, with smooth black ceramic glass surface

#### **Highlights:**

Innovative design allows the cooktop to be mounted in portrait or landscape style to accommodate any setup

Fits popular 20" x 16" counter cutouts

Two-burner electric cooktop with 120V operation

#### **Product Features:**

| Versatile placement          | Specially designed to be mounted portrait or landscape style with controls being easy to read and manage in either direction |
|------------------------------|------------------------------------------------------------------------------------------------------------------------------|
| Smooth black ceramic surface | Easy cleanup and elegant style on a smooth ceramic glass surface                                                             |
| Fits popular cutout size     | Designed for built-in installation in 20" x 16" cutouts                                                                      |
| Two heating elements         | One 900W 7" burner and one 500W 5 1/2" burner in smooth ceramic glass                                                        |
| 115V operation               | Designed to work with standard 115V/60Hz electrical supplies with proper grounding                                           |
| Push-to-turn knobs           | Prevents accidents by requiring a small amount of force to turn on cooktop heat                                              |
| Residual heat indicator      | Indicator will illuminate to warn if some part of the glass surface is too hot to touch                                      |
| Indicator lights             | Operating indicators light up to show which burner is in use                                                                 |
| Cord included                | Ships with 3-pronged cord                                                                                                    |