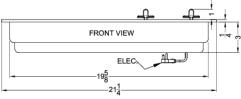

# **CR2B121**

3.25" x 21.25" x 18" (H x W x D)

2-burner 120V electric cooktop designed for portrait or landscape installation, with smooth black ceramic glass surface

### **CR2B121 Specifications:**

| Overview                                                                                                                                               |                                                                            |
|--------------------------------------------------------------------------------------------------------------------------------------------------------|----------------------------------------------------------------------------|
| Height of Cabinet                                                                                                                                      | 3.25" (8 cm)                                                               |
| Width                                                                                                                                                  | 21.25" (54 cm)                                                             |
| Depth                                                                                                                                                  | 18.0" (46 cm)                                                              |
| Cabinet                                                                                                                                                | Black                                                                      |
| US Electrical Safety                                                                                                                                   | ETL                                                                        |
| Canadian Electrical Safety                                                                                                                             | ETL-C                                                                      |
| Amps                                                                                                                                                   | 20.0                                                                       |
| Voltage/Frequency                                                                                                                                      | 115 V AC/60 Hz                                                             |
| Weight                                                                                                                                                 | 18.0 lbs. (8 kg)                                                           |
| Shipping Weight                                                                                                                                        | 21.0 lbs. (10 kg)                                                          |
| Parts & Labor Warranty                                                                                                                                 | 1 Year                                                                     |
| UPC                                                                                                                                                    | 761101050461                                                               |
| <b>-</b> 1                                                                                                                                             |                                                                            |
| Electric Cooktop                                                                                                                                       |                                                                            |
| Heating Type                                                                                                                                           | Radiant                                                                    |
| •                                                                                                                                                      | Radiant<br>Glass                                                           |
| Heating Type                                                                                                                                           |                                                                            |
| Heating Type Surface                                                                                                                                   | Glass                                                                      |
| Heating Type Surface Element Type                                                                                                                      | Glass                                                                      |
| Heating Type Surface Element Type Number of Elements                                                                                                   | Glass<br>Glasstop<br>2                                                     |
| Heating Type Surface Element Type Number of Elements Controls                                                                                          | Glass<br>Glasstop<br>2<br>Dial                                             |
| Heating Type Surface Element Type Number of Elements Controls Countertop Cutout Height                                                                 | Glass Glasstop 2 Dial 3.0" (8 cm)                                          |
| Heating Type Surface Element Type Number of Elements Controls Countertop Cutout Height Countertop Cutout Width                                         | Glass Glasstop 2 Dial 3.0" (8 cm) 20.0" (51 cm)                            |
| Heating Type Surface Element Type Number of Elements Controls Countertop Cutout Height Countertop Cutout Width Countertop Cutout Depth                 | Glass Glasstop 2 Dial 3.0" (8 cm) 20.0" (51 cm) 16.0" (41 cm)              |
| Heating Type Surface Element Type Number of Elements Controls Countertop Cutout Height Countertop Cutout Width Countertop Cutout Depth Element #1 Size | Glass Glasstop 2 Dial 3.0" (8 cm) 20.0" (51 cm) 16.0" (41 cm) 5.5" (14 cm) |