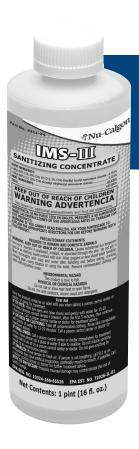

## **IMS-III** sanitizing concentrate

EPA registered sanitizer\* and NSF° approved for all Follett ice machines and ice and water dispensers

## Convenient, easy to use

 Semi-transparent container provides user-friendly measuring lines in 1.6 fl oz doses

## **Economical**

- 1.6 fl oz IMS-III mixed with a gallon of water produces 200 ppm active quaternary solution
- One 16 fl oz bottle makes enough to sanitize ten times on most Follett ice machines and dispensers\*\*