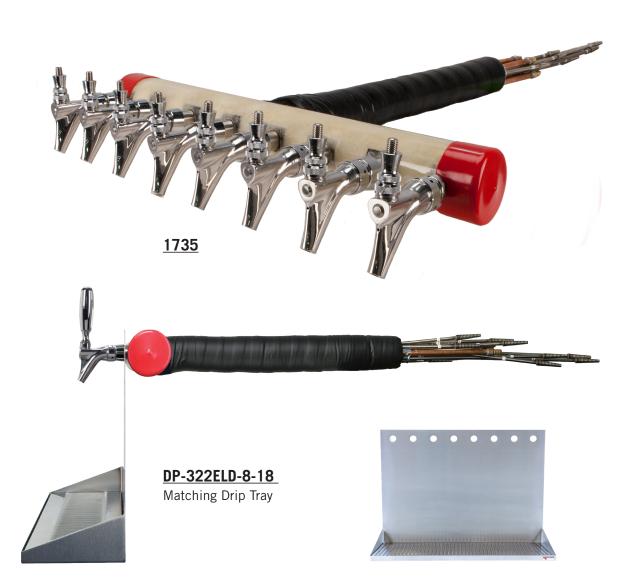

## KOOL-RITE<sup>™</sup> INSERT - 8 FAUCET

- Imagine the draft tower possibilities to match a theme or décor.
- Design and build a custom tower around Kool-Rite<sup>™</sup>.
- Kool-Rite<sup>™</sup> technology with patented cooling blocks and leak proof shanks.
- All stainless steel contact with the beer for the ultimate in draft purity.

NSE CHNOLOGY

www.micromatic.com • 1 (866) 327-4159

KOOL-RITE<sup>™</sup> INSERT - 8 FAUCET

Location:

| Part No. | Faucets | Shank Length | Dispense System     | Shipping Weight |
|----------|---------|--------------|---------------------|-----------------|
| 🗖 1735-L | 8       | Long         | Kool-Rite™ (Glycol) | TBD             |
|          |         |              |                     | TBD             |
| □ 1735-S | 8       | Short        | Kool-Rite™ (Glycol) | TBD             |
|          |         |              |                     | TBD             |