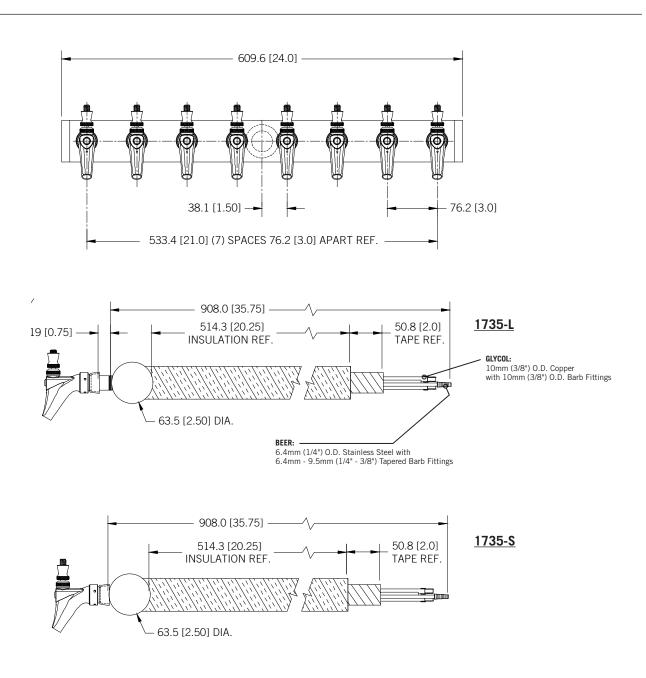

NSE CHNOLOGY

www.micromatic.com • 1 (866) 327-4159

KOOL-RITE<sup>™</sup> INSERT - 8 FAUCET

Location:

| Part No. | Faucets | Shank Length | Dispense System     | Shipping Weight |
|----------|---------|--------------|---------------------|-----------------|
| 🗖 1735-L | 8       | Long         | Kool-Rite™ (Glycol) | TBD             |
|          |         |              |                     | TBD             |
| □ 1735-S | 8       | Short        | Kool-Rite™ (Glycol) | TBD             |
|          |         |              |                     | TBD             |

### Dimensions