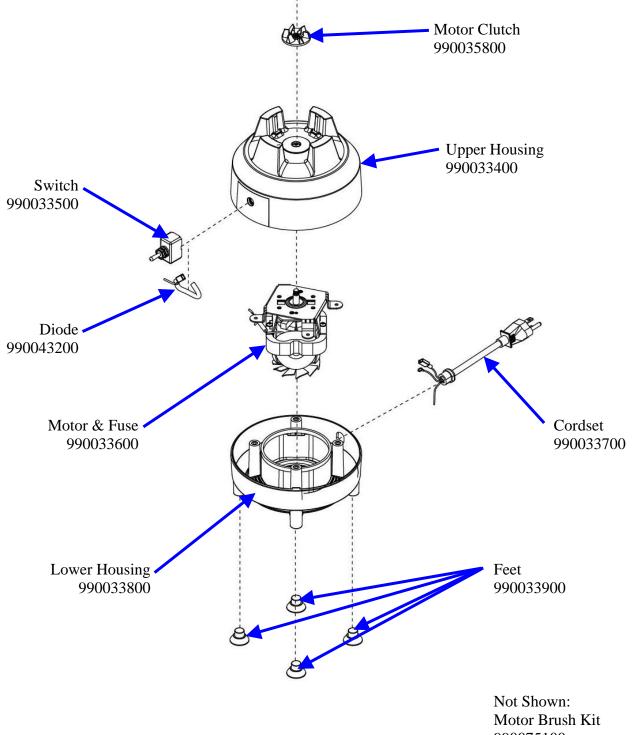

## **Replacement Parts Diagram**

<u>HBB908 (Series A-B)</u> <u>PROPRIETARY RIGHTS NOTICE</u> This document and all information contained within it is the property of Hamilton Beach Brands, Inc. (HBB). It is confidential and proprietary and has been provided to you for a limited purpose. It must be returned or destroyed upon request. Disclosure, reproduction or use of this document and any information contained within it, in full or in part, for any purpose is forbidden without the prior written consent of HBB. No photographs may be taken of any article fabricated or assembled for the prior written consent of HBB. from this document without the prior written consent of HBB.

990075100

| Hamilton Beach<br>4421 Waterfront Drive<br>Glen Allen, VA 23060 | Revision Description: Added Brush Motor Kit |          |                |        |             |              |          |   |
|-----------------------------------------------------------------|---------------------------------------------|----------|----------------|--------|-------------|--------------|----------|---|
|                                                                 | Request Number:                             | HQE-8577 | Revision Date: |        | 11/04/09    | Approved by: | HQE-8577 |   |
|                                                                 | Issue Code(s):                              | CS, SP   | Page:          | 1 of 2 | Document #: | 510000200    | Rev:     | Ε |
| ENG-FRM-RIC-4 32 Rev E                                          |                                             |          |                |        |             |              |          |   |

## **Replacement Parts Diagram**

 HBB908 (Series A-B)
PROPRIETARY RIGHTS NOTICE
This document and all information contained within it is the property of Hamilton Beach Brands, Inc. (HBB). It is confidential and proprietary
and has been provided to you for a limited purpose. It must be returned or destroyed upon request. Disclosure, reproduction or use of this document and any information
contained within it, in full or in part, for any purpose is forbidden without the prior written consent of HBB. No photographs may be taken of any article fabricated or assembled from this document without the prior written consent of HBB.