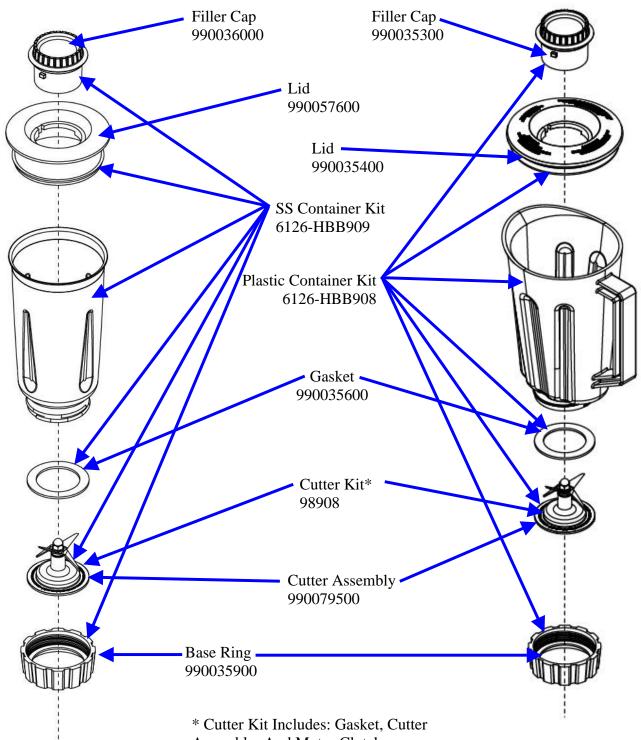

## **Replacement Parts Diagram**

 HBB908 (Series A-B)
PROPRIETARY RIGHTS NOTICE
This document and all information contained within it is the property of Hamilton Beach Brands, Inc. (HBB). It is confidential and proprietary
and has been provided to you for a limited purpose. It must be returned or destroyed upon request. Disclosure, reproduction or use of this document and any information
contained within it, in full or in part, for any purpose is forbidden without the prior written consent of HBB. No photographs may be taken of any article fabricated or assembled from this document without the prior written consent of HBB.

| Assembly, And Motor Clutch |
|----------------------------|
|----------------------------|

| Hamilton Beach<br>4421 Waterfront Drive<br>Glen Allen, VA 23060 | Revision Description: Added Brush Motor Kit |          |                |        |             |              |          |   |
|-----------------------------------------------------------------|---------------------------------------------|----------|----------------|--------|-------------|--------------|----------|---|
|                                                                 | Request Number:                             | HQE-8577 | Revision Date: |        | 11/04/09    | Approved by: | HQE-8577 |   |
|                                                                 | Issue Code(s):                              | CS, SP   | Page:          | 2 of 2 | Document #: | 510000200    | Rev:     | Ε |
|                                                                 |                                             |          |                |        |             |              |          |   |