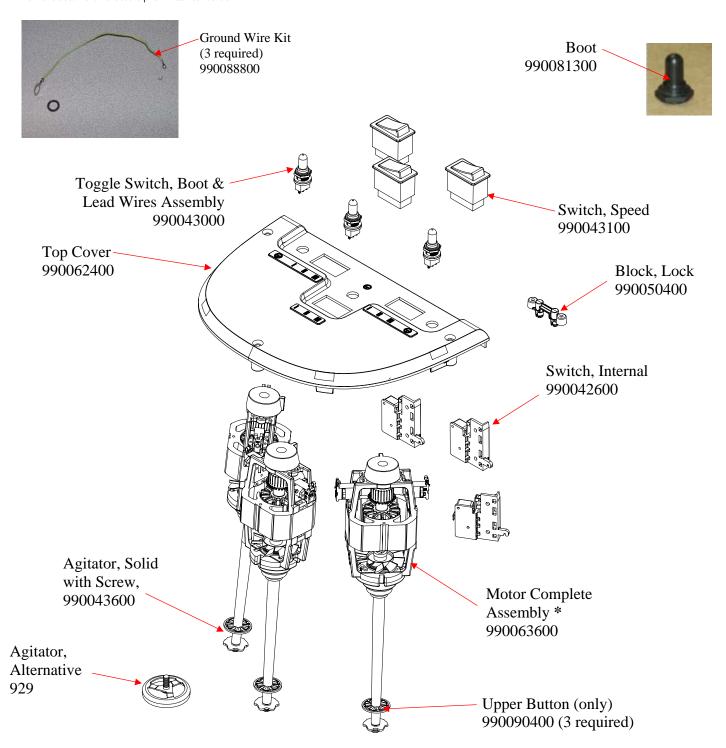

## Replacement Parts Diagram HMD400 (Series A-B)

PROPRIETARY RIGHTS NOTICE This document and all information contained within it is the property of Hamilton Beach Brands, Inc. (HBB). It is confidential and proprietary and has been provided to you for a limited purpose. It must be returned or destroyed upon request. Disclosure, reproduction or use of this document and any information contained within it, in full or in part, for any purpose is forbidden without the prior written consent of HBB. No photographs may be taken of any article fabricated or assembled from this document without the prior written consent of HBB.

\* Factory Assembled, Not Available As Separate Pieces

| Hamilton Beach<br>4421 Waterfront Drive<br>Glen Allen, VA 23060 | Revision Description | on: Added part n | Added part number 990092900 |         |             |              |      |   |  |  |
|-----------------------------------------------------------------|----------------------|------------------|-----------------------------|---------|-------------|--------------|------|---|--|--|
|                                                                 | Request Number:      | HQE-7554         | Revisio                     | n Date: | 5/20/09     | Approved by: | by:  |   |  |  |
|                                                                 | Issue Code(s):       | CS, SP           | Page:                       | 1 of 2  | Document #: | 510001200    | Rev: | G |  |  |