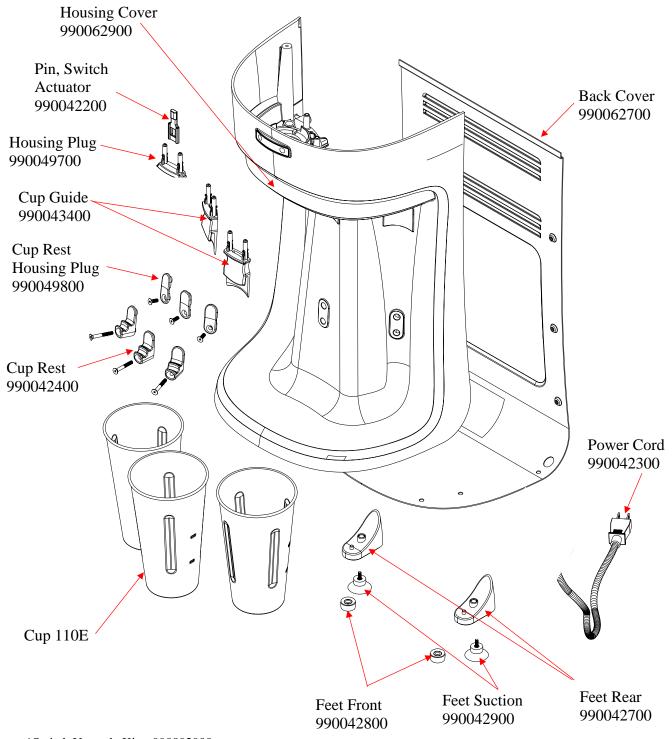

## Replacement Parts Diagram HMD400 (Series A-B)

PROPRIETARY RIGHTS NOTICE This document and all information contained within it is the property of Hamilton Beach Brands, Inc. (HBB). It is confidential and proprietary and has been provided to you for a limited purpose. It must be returned or destroyed upon request. Disclosure, reproduction or use of this document and any information contained within it, in full or in part, for any purpose is forbidden without the prior written consent of HBB. No photographs may be taken of any article fabricated or assembled from this document without the prior written consent of HBB.

\*Switch Upgrade Kit – 990092900

Includes: (1) Upper Lid, (3) Toggle Switch, (3)Boot, (3) Grounding Wire, and (3)Switch Adaptor

| Hamilton Beach<br>4421 Waterfront Drive<br>Glen Allen, VA 23060 | Revision Description | on: Added part n | Added part number 990092900 |        |             |              |      |   |  |
|-----------------------------------------------------------------|----------------------|------------------|-----------------------------|--------|-------------|--------------|------|---|--|
|                                                                 | Request Number:      | HQE-7554         | 54 Revision Date:           |        | 5/20/09     | Approved by: |      |   |  |
|                                                                 | Issue Code(s):       | CS, SP           | Page:                       | 2 of 2 | Document #: | 510001200    | Rev: | G |  |