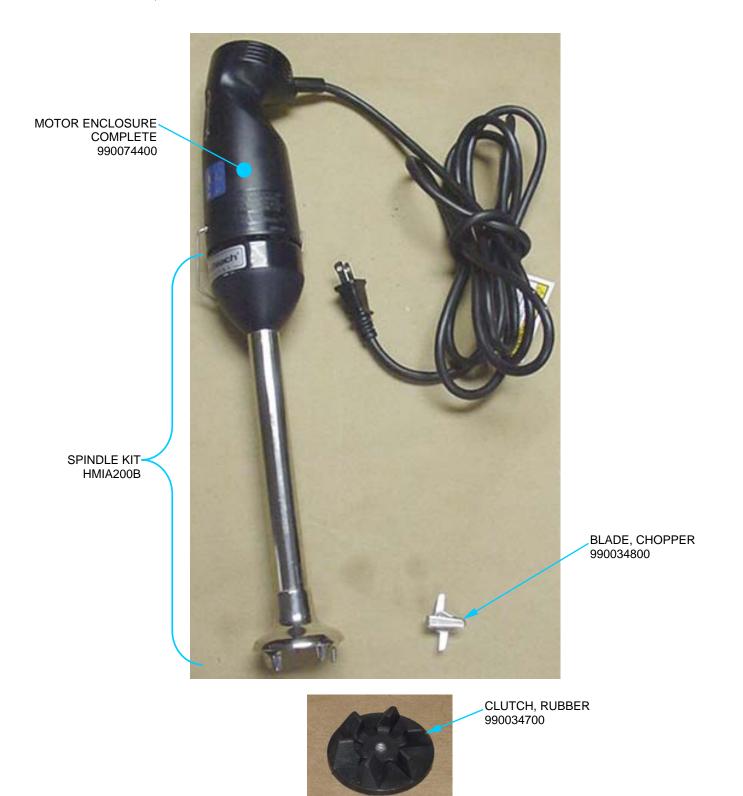

<u>PROPRIETARY RIGHTS NOTICE</u> This document and all information contained within it is the property of Hamilton Beach Brands, Inc. (HBB). It is confidential and proprietary and has been provided to you for a limited purpose. It must be returned or destroyed upon request. Disclosure, reproduction or use of this document and any information contained within it, in full or in part, for any purpose is forbidden without the prior written consent of HBB. No photographs may be taken of any article fabricated or assembled from this document without the prior written consent of HBB.



| Hamilton Beach<br>4421 Waterfront Drive<br>Glen Allen, VA 23060 | <b>Revision Descripti</b> | on: ADDED MO | ADDED MOTOR ENCLOSURE COMPLETE PART. |        |             |              |      |   |  |
|-----------------------------------------------------------------|---------------------------|--------------|--------------------------------------|--------|-------------|--------------|------|---|--|
|                                                                 | Request Number:           | HQE-5951     | QE-5951 Revision Date: 01/10/08      |        | 01/10/08    | Approved by: |      |   |  |
|                                                                 | Issue Code(s):            | SP, CS       | Page:                                | 1 of 1 | Document #: | 5100013XX    | Rev: