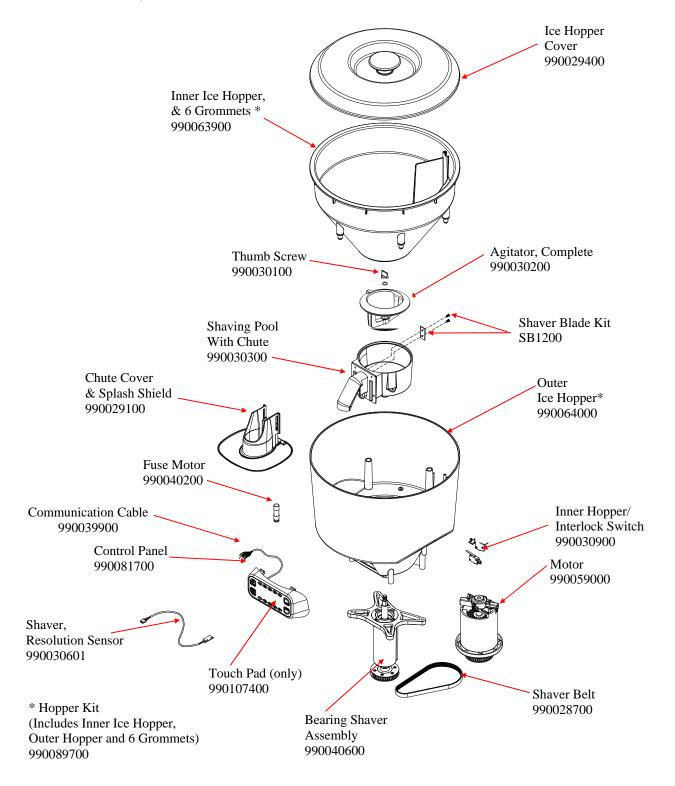

## Replacement Parts Diagram Model HBS1400 (Series A-K)

PROPRIETARY RIGHTS NOTICE This document and all information contained within it is the property of Hamilton Beach Brands, Inc. (HBB). It is confidential and proprietary and has been provided to you for a limited purpose. It must be returned or destroyed upon request. Disclosure, reproduction or use of this document and any information contained within it, in full or in part, for any purpose is forbidden without the prior written consent of HBB. No photographs may be taken of any article fabricated or assembled from this document without the prior written consent of HBB.

| Hamilton Beach<br>4421 Waterfront Drive<br>Glen Allen, VA 23060 | Revision Descriptio | on: Changed Dri | Changed Drive Coupling to 990147700 |        |             |              |          |   |
|-----------------------------------------------------------------|---------------------|-----------------|-------------------------------------|--------|-------------|--------------|----------|---|
|                                                                 | Request Number:     | HQE12460        | Revision Date:                      |        | 7/25/12     | Approved by: | HQE12460 |   |
|                                                                 | Issue Code(s):      | CS, SP          | Page:                               | 1 of 3 | Document #: | 510014800    | Rev:     | Z |