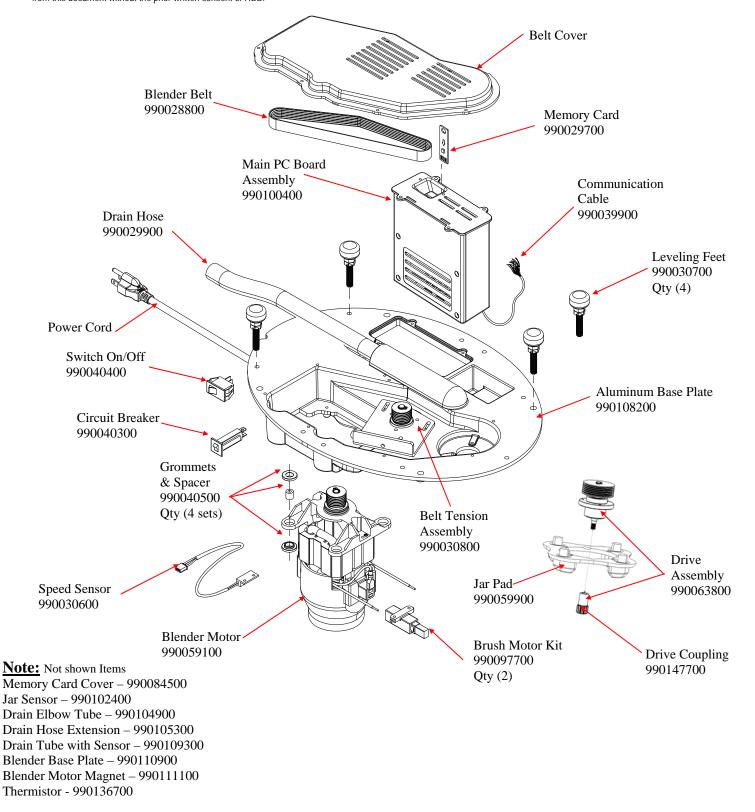

## Replacement Parts Diagram Model HBS1400 (Series A-K)

PROPRIETARY RIGHTS NOTICE and has been provided to you for a limited purpose. It must be returned or destroyed upon request. Disclosure, reproduction or use of this document and any information contained within it, in full or in part, for any purpose is forbidden without the prior written consent of HBB. No photographs may be taken of any article fabricated or assembled from this document without the prior written consent of HBB.

| Hamilton Beach<br>4421 Waterfront Drive<br>Glen Allen, VA 23060 | Revision Description | on: Changed Dri | ve Coupl       | ing to 9901 | 7700        |              |          |   |
|-----------------------------------------------------------------|----------------------|-----------------|----------------|-------------|-------------|--------------|----------|---|
|                                                                 | Request Number:      | HQE12460        | Revision Date: |             | 7/25/12     | Approved by: | HQE12460 |   |
|                                                                 | Issue Code(s):       | CS, SP          | Page:          | 2 of 3      | Document #: | 510014800    | Rev:     | Z |