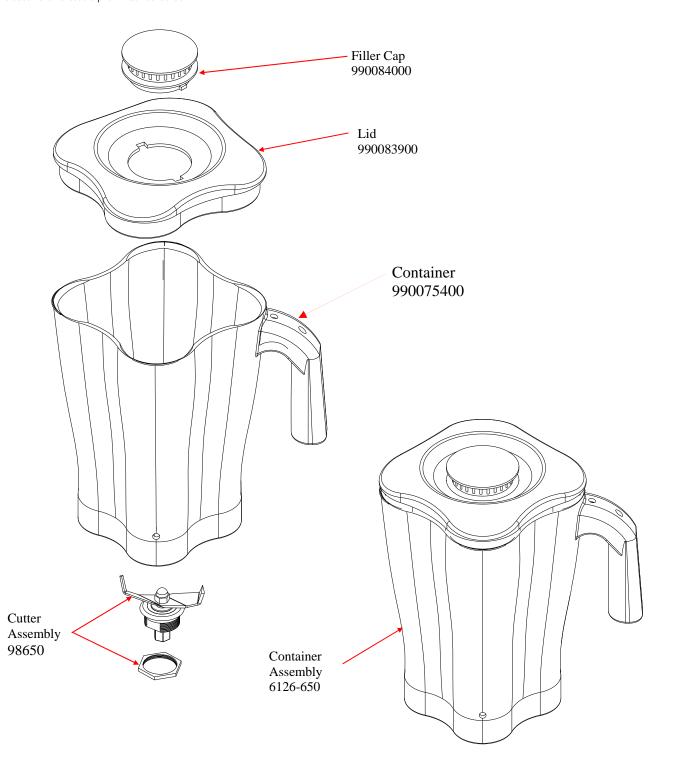

Replacement Parts Diagram
Model HBS1400 (Series A-K)

PROPRIETARY RIGHTS NOTICE and has been provided to you for a limited purpose. It must be returned or destroyed upon request. Disclosure, reproduction or use of this document and any information contained within it, in full or in part, for any purpose is forbidden without the prior written consent of HBB. No photographs may be taken of any article fabricated or assembled from this document without the prior written consent of HBB.

| Hamilton Beach<br>4421 Waterfront Drive<br>Glen Allen, VA 23060 | Revision Descripti | on: Changed Dri | Changed Drive Coupling to 990147700 |        |             |              |          |   |
|-----------------------------------------------------------------|--------------------|-----------------|-------------------------------------|--------|-------------|--------------|----------|---|
|                                                                 | Request Number:    | HQE12460        | Revision Date:                      |        | 7/25/12     | Approved by: | HQE12460 |   |
|                                                                 | Issue Code(s):     | CS, SP          | Page:                               | 3 of 3 | Document #: | 510014800    | Rev:     | Z |