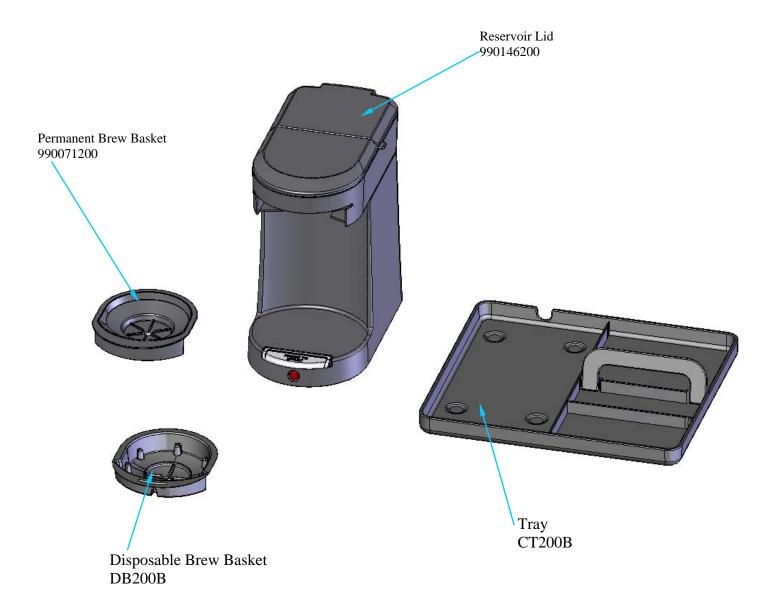

| Hamilton Beach<br>4421 Waterfront Drive<br>Glen Allen, VA 23060 | Revision Description | on: Added Reserv | ervoir Lid 990146200. |           |             |              |      |      |
|-----------------------------------------------------------------|----------------------|------------------|-----------------------|-----------|-------------|--------------|------|------|
|                                                                 | Request Number:      | DOC2883          | Revis                 | ion Date: | 06/11/12    | Approved by: | DOC  | 2883 |
|                                                                 | Issue Code(s):       | CS, SP           | Page:                 | 1 of 1    | Document #: | 5100167XX    | Rev: | В    |