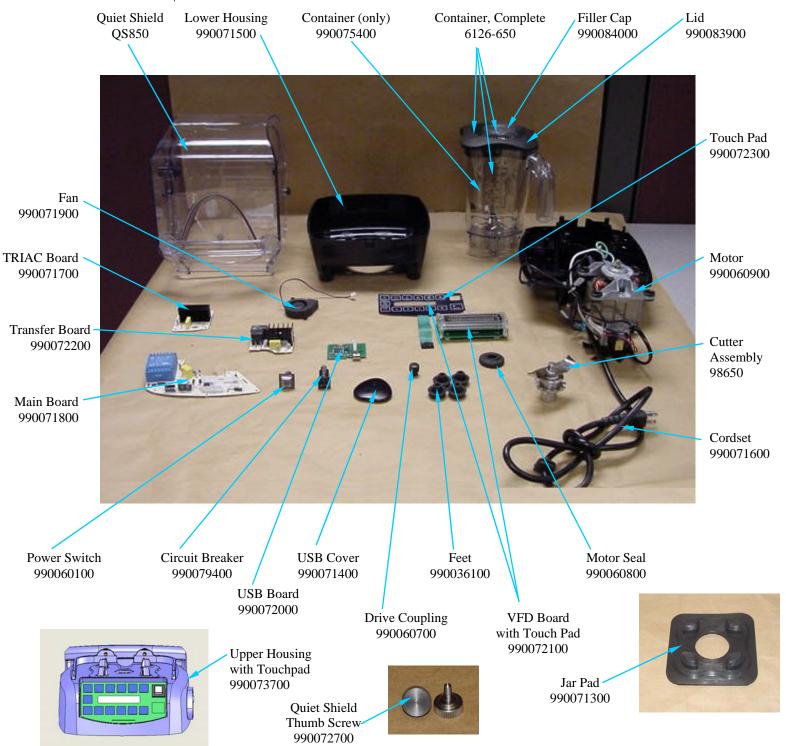

## Replacement Parts Diagram

Model - HBH850 (Series A-J)

PROPRIETARY RIGHTS NOTICE This document and all information contained within it is the property of Hamilton Beach Brands, Inc. (HBB). It is confidential and proprietary and has been provided to you for a limited purpose. It must be returned or destroyed upon request. Disclosure, reproduction or use of this document and any information contained within it, in full or in part, for any purpose is forbidden without the prior written consent of HBB. No photographs may be taken of any article fabricated or assembled from this document without the prior written consent of HBB.

Replacement Parts Diagram

Model - HBH850 (Series A-J)

PROPRIETARY RIGHTS NOTICE
This document and all information contained within it is the property of Hamilton Beach Brands, Inc. (HBB). It is confidential and proprietary and has been provided to you for a limited purpose. It must be returned or destroyed upon request. Disclosure, reproduction or use of this document and any information contained within it, in full or in part, for any purpose is forbidden without the prior written consent of HBB. No photographs may be taken of any article fabricated or assembled from this document without the prior written consent of HBB.