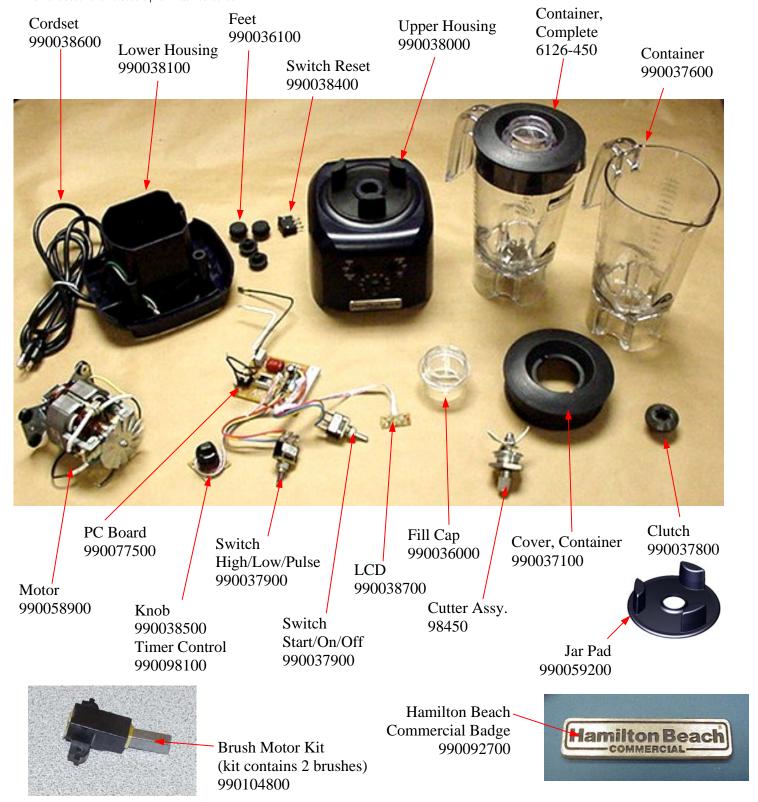

## Replacement Parts Diagram HBH450R (Series A-D)

PROPRIETARY RIGHTS NOTICE and has been provided to you for a limited purpose. It must be returned or destroyed upon request. Disclosure, reproduction or use of this document and any information contained within it, in full or in part, for any purpose is forbidden without the prior written consent of HBB. No photographs may be taken of any article fabricated or assembled from this document without the prior written consent of HBB.