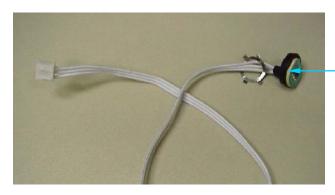

Hamilton Beach Commercial Badge 990092700

Jar Sensor 990084400

Complete Container 6126-HBF500-CE

Lid 990037100

Container w/Magnets 990065200

Filler Cap 990066300

| Hamilton Beach<br>4421 Waterfront Drive<br>Glen Allen, VA 23060 | Revision Description | on: Combine Par | Combine Parts in Note 1 |        |             |              |         |   |  |
|-----------------------------------------------------------------|----------------------|-----------------|-------------------------|--------|-------------|--------------|---------|---|--|
|                                                                 | Request Number:      | DOC2920         | Revision Date:          |        | 8/15/12     | Approved by: | DOC2920 |   |  |
|                                                                 | Issue Code(s):       | CS, SP          | Page:                   | 2 of 2 | Document #: | 510026700    | Rev:    | C |  |