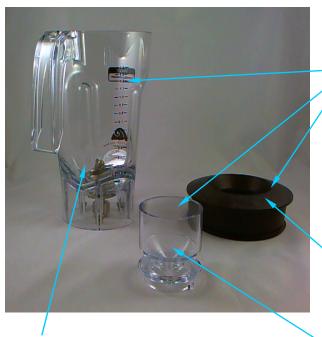

Hamilton Beach Commercial Badge 990092700

Jar Sensor 990084400

Complete Container 6126-HBF500-CE

Lid 990037100

Container w/Magnets 990065200

Filler Cap 990066300

| Hamilton Beach<br>4421 Waterfront Drive<br>Glen Allen, VA 23060 | Revision Description | on: Combine Par | Combine Parts in Note 1 |        |             |              |         |   |  |
|-----------------------------------------------------------------|----------------------|-----------------|-------------------------|--------|-------------|--------------|---------|---|--|
|                                                                 | Request Number:      | DOC2920         | Revision Date:          |        | 8/15/12     | Approved by: | DOC2920 |   |  |
|                                                                 | Issue Code(s):       | CS, SP          | Page:                   | 2 of 2 | Document #: | 510026700    | Rev:    | C |  |