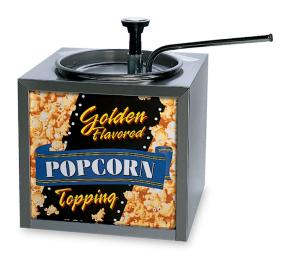

## **Topping Dispenser w/Pump**

Model No. 2195

## Features:

• Topping Dispenser with Pump (no lighted sign).

Electrical - Domestic 120V 320 WATTS 60 Hz (NEMA 5-15P) Plug

Gold Medal Products Co. 10700 Medallion Drive, Cincinnati, OH 45241 Ph: (513) 769-7676, (800) 543-0862; Fax: (513) 769-8500 gmpopcorn.com info@gmpopcorn.com