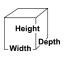

## **Overall Dimensions:**

Width: 11" Depth: 11.5" Height: 14" Spout extends 5" beyond unit (not included in dimensions shown above).