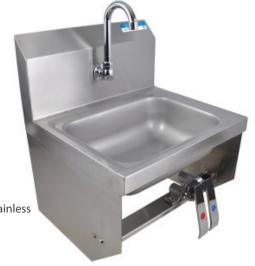

# 14"x 10" Splash Mount Hand Sinks w/ Knee Valve Package

Stainless Steel Hand Sinks

## Features:

- Wall Mounting Hardware Included
- Drain Included

### Material:

• 20 Gauge,T-304 Heavy Gauge Stainless Steel

### **Options:**

- Upgraded Faucets
- Other Plumbing Accessories Call For Details

| Part Number           | Unit Size<br>(I x w)      | Bowl Dim.<br>(l x w x d) | Faucet / Spout<br>Mounting | Included<br>Faucet | Drain<br>Size |
|-----------------------|---------------------------|--------------------------|----------------------------|--------------------|---------------|
| BKHS-W-1410-1-BKK     | 17" x 15 <sup>1/2</sup> " | 14" x 10" x 5"           | 1 Hole Splash              | -                  | <b>1</b> 7/8" |
| BKHS-W-1410-1-BKK-P-G | 17" x 15 <sup>1/2</sup> " | 14" x 10" x 5"           | 1 Hole Splash              | BKKVSGS-G          | 1 7/8"        |