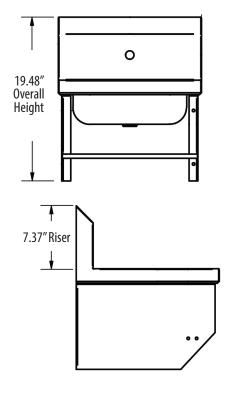

### **Options:**

- Upgraded Faucets
- Other Plumbing Accessories Call For Details

| Part Number           | Unit Size<br>(I x w)      | Bowl Dim.<br>(l x w x d) | Faucet / Spout<br>Mounting | Included<br>Faucet | Drain<br>Size |
|-----------------------|---------------------------|--------------------------|----------------------------|--------------------|---------------|
| BKHS-W-1410-1-BKK     | 17" x 15 <sup>1/2</sup> " | 14" x 10" x 5"           | 1 Hole Splash              | -                  | <b>1</b> 7/8" |
| BKHS-W-1410-1-BKK-P-G | 17" x 15 <sup>1/2</sup> " | 14" x 10" x 5"           | 1 Hole Splash              | BKKVSGS-G          | 1 7/8"        |