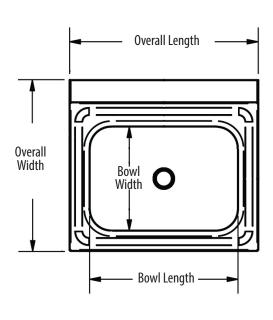

### **Options:**

- Upgraded Faucets
- Other Plumbing Accessories Call For Details

| Part Number           | Unit Size<br>(I x w)      | Bowl Dim.<br>(l x w x d) | Faucet / Spout<br>Mounting | Included<br>Faucet | Drain<br>Size |
|-----------------------|---------------------------|--------------------------|----------------------------|--------------------|---------------|
| BKHS-W-1410-1-BKK     | 17" x 15 <sup>1/2</sup> " | 14" x 10" x 5"           | 1 Hole Splash              | -                  | <b>1</b> 7/8" |
| BKHS-W-1410-1-BKK-P-G | 17" x 15 <sup>1/2</sup> " | 14" x 10" x 5"           | 1 Hole Splash              | BKKVSGS-G          | 1 7/8"        |