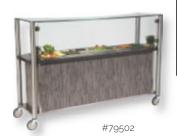

Tailor it to meet your exact needs.

able (C) Custom

new

| STANDARD FEATURES                                                                                                                                                                                                                  | MODEL | DESCRIPTION                                                                                                                                                               | FINISH                                                                                                                    | OVERALL SIZE                                                                  | CASTERS           | SHIP<br>WT. |
|------------------------------------------------------------------------------------------------------------------------------------------------------------------------------------------------------------------------------------|-------|---------------------------------------------------------------------------------------------------------------------------------------------------------------------------|---------------------------------------------------------------------------------------------------------------------------|-------------------------------------------------------------------------------|-------------------|-------------|
| <ul> <li>Induction ranges are 120 VAC, 1800 W<br/>and require 50 amp service. ETL listed.</li> <li>Stainless steel interior</li> <li>Freight class 125</li> <li>Various sizes of heated and chilled<br/>wells available</li> </ul> | 79532 | top and drop leaves made of HDPE<br>with stainless steel facing,<br>2 - 1800 watt cooking ranges, stainless<br>steel panels, 4 compartment lower<br>cavity, 2 drop leaves | laminate,<br>10 options<br>(hand drawing<br>above shown with<br>additional custom<br>green and white<br>graphic on front) | Leaves Up:<br>33 3/4" x 110 1/2" x 37"<br>Leaves Down:<br>33 3/4" x 73" x 37" | 5", 2 with brakes | 246         |
| <b>#79502</b> - Induction burners positioned lower for convenient access to cookware.                                                                                                                                              | 79502 | top and drop leaves made of HDPE<br>with stainless steel facing,<br>2 - 1800 watt cooking ranges, stainless<br>steel panels, 4 compartment lower<br>cavity, 2 drop leaves | laminate,<br>10 options                                                                                                   | 20" x 52 1/2" x 34"<br>(length includes 1 open<br>drop leaf)                  | 5", 2 with brakes | 355         |