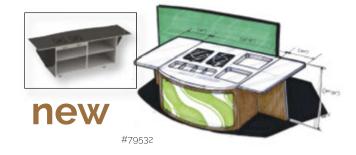

Tailor it to meet your exact needs.

able (C) Custom

new

| STANDARD FEATURES                                                                                                                                                                                                                  | MODEL | DESCRIPTION                                                                                                                                                               | FINISH                                                                                                                    | OVERALL SIZE                                                                  | CASTERS           | SHIP<br>WT. |
|------------------------------------------------------------------------------------------------------------------------------------------------------------------------------------------------------------------------------------|-------|---------------------------------------------------------------------------------------------------------------------------------------------------------------------------|---------------------------------------------------------------------------------------------------------------------------|-------------------------------------------------------------------------------|-------------------|-------------|
| <ul> <li>Induction ranges are 120 VAC, 1800 W<br/>and require 50 amp service. ETL listed.</li> <li>Stainless steel interior</li> <li>Freight class 125</li> <li>Various sizes of heated and chilled<br/>wells available</li> </ul> | 79532 | top and drop leaves made of HDPE<br>with stainless steel facing,<br>2 - 1800 watt cooking ranges, stainless<br>steel panels, 4 compartment lower<br>cavity, 2 drop leaves | laminate,<br>10 options<br>(hand drawing<br>above shown with<br>additional custom<br>green and white<br>graphic on front) | Leaves Up:<br>33 3/4" x 110 1/2" x 37"<br>Leaves Down:<br>33 3/4" x 73" x 37" | 5", 2 with brakes | 246         |
| <b>#79502</b> - Induction burners positioned lower for convenient access to cookware.                                                                                                                                              | 79502 | top and drop leaves made of HDPE<br>with stainless steel facing,<br>2 - 1800 watt cooking ranges, stainless<br>steel panels, 4 compartment lower<br>cavity, 2 drop leaves | laminate,<br>10 options                                                                                                   | 20" x 52 1/2" x 34"<br>(length includes 1 open<br>drop leaf)                  | 5", 2 with brakes | 355         |