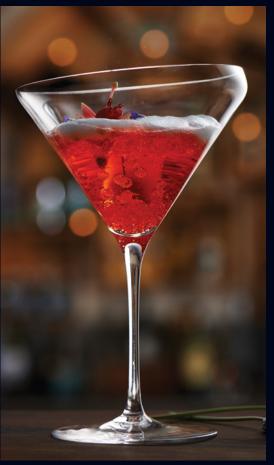

S Star Glass

GLASSWARE

4818R378 Martini (10 oz)

**4818R377** Champagne Flute (7 1/2 oz) H 9 7/8" M 2 3/4" T 2" B 2 3/4"

**4818R378** Martini (10 oz) H 7 1/2" M 4 3/4" T 4 3/4" B 3 3/8"

**4810R382** Carafe W/Lid (29 1/2 oz) H 10 3/8" M 3 3/8" T 2" B 2 1/4" Includes 2 Lids