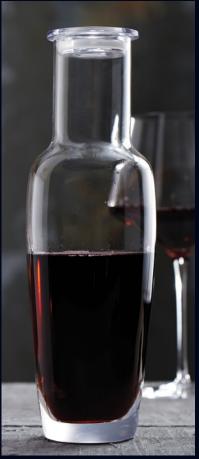

## 4810R382 Carafe W/Lid (29 1/2 oz)

**4818R377** Champagne Flute (7 1/2 oz) H 9 7/8" M 2 3/4" T 2" B 2 3/4"

**4818R378** Martini (10 oz) H 7 1/2" M 4 3/4" T 4 3/4" B 3 3/8"

**4810R382** Carafe W/Lid (29 1/2 oz) H 10 3/8" M 3 3/8" T 2" B 2 1/4" Includes 2 Lids