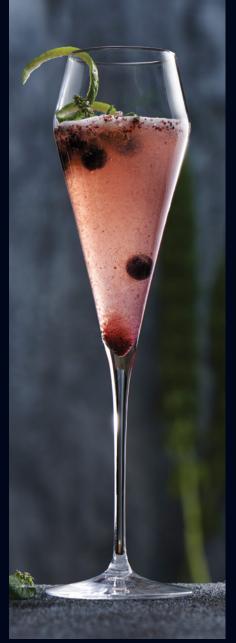

4818R377 Champagne Flute (7 1/2 oz)

**4818R373** Burgundy (24 3/4 oz) H 9" M 4 1/2" T 3 1/4" B 3 1/4"

**4818R374** Bordeaux (21 3/4 oz) H 9 1/2" M 3 7/8" T 2 7/8" B 3 3/8"

**4818** Win (13 3 H 8

4818R376 Wine (13 3/4 oz) H 8 1/2" M 3 3/8" T 2 3/8" B 3"

**4818R377** Champagne Flute (7 1/2 oz) H 9 7/8" M 2 3/4" T 2" B 2 3/4"

**4818R378** Martini (10 oz) H 7 1/2" M 4 3/4" T 4 3/4" B 3 3/8"

**4810R382** Carafe W/Lid (29 1/2 oz) H 10 3/8" M 3 3/8" T 2" B 2 1/4" Includes 2 Lids