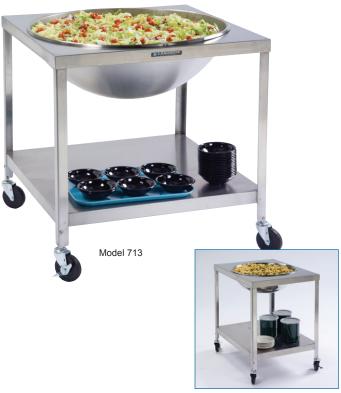

# **Mobile Bowl Stand**

Stainless Steel

Model 712

**Models** 712, 713

### **Features**

- Top cutout accepts 30-quart (#712) or 80-quart (#713) bowl (not included)
- Lower shelf provides handy storage for supplies and ingredients

#### Casters

Heavy-duty 4" stem-mount casters, two with brake

# Specifications:

Lakeside Model #712 or #713 is of welded stainless steel construction. Top is 16-gauge stainless steel and has a cutout to accept a round 30-quart (#712) or 80-quart (#713) bowl (not included). Upright legs are 12-gauge angle stainless steel. Unit features 16-gauge undershelf having floor clearance of 9¾" for storage of utensils, supplies and ingredients. Casters are 4" diameter all-swivel with non-marking 1" wide wheels. Two casters have locking wheel brake. Unit is NSF listed.