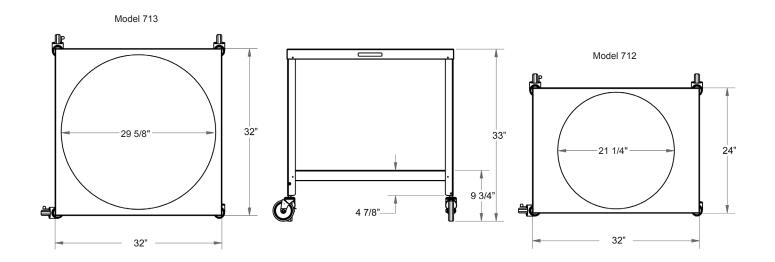

## **Dimensions:**

|       | Overall Size |     |      | Accepts   | Bowl    | Casters    |       | Case Wt.  |
|-------|--------------|-----|------|-----------|---------|------------|-------|-----------|
| Model | W            | L   | Н    | Bowl Size | Cut-out | Туре       | Dia.  | Lbs.      |
| 712   | 24"          | 32" | 33"  | 30        | 21 1/4" | All Swivel | 4"    | 50        |
|       | (610         | 813 | 838) | Quart     | (540)   | 2 w/Brake  | (102) | (22.7 kg) |
| 713   | 32"          | 32" | 33"  | 80        | 29 5/8" | All Swivel | 4"    | 60        |
|       | (813         | 813 | 838) | Quart     | (752)   | 2 w/Brake  | (102) | (27.3 kg) |

Dimensions in ( ) denote metric milimeters, unless otherwise noted.