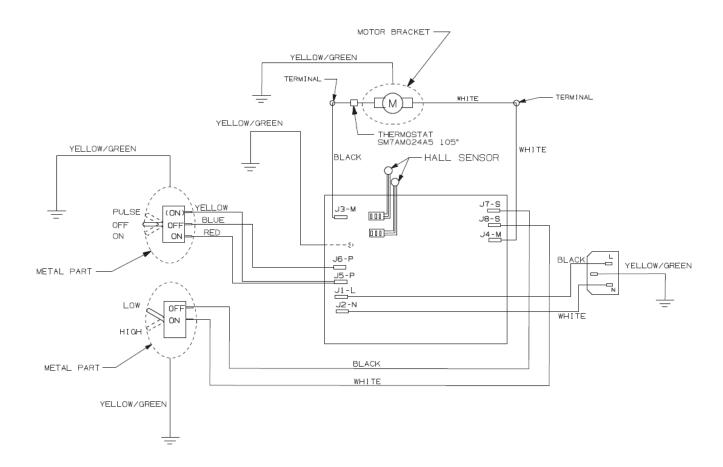

## **Wiring Diagram**

PROPRIETARY RIGHTS NOTICE This document and all information contained within it is the property of Hamilton Beach Brands, Inc. (HBB). It is confidential and proprietary and has been provided to you for a limited purpose. It must be returned or destroyed upon request. Disclosure, reproduction or use of this document and any information contained within it, in full or in part, for any purpose is forbidden without the prior written consent of HBB. No photographs may be taken of any article fabricated or assembled from this document without the prior written consent of HBB.

HBB250 (220-240V)

| Hamilton Beach<br>4421 Waterfront Drive<br>Glen Allen, VA 23060 | Revision Description | on: Production Re | Production Release |         |             |              |      |   |  |
|-----------------------------------------------------------------|----------------------|-------------------|--------------------|---------|-------------|--------------|------|---|--|
|                                                                 | Request Number:      | HQE-5767          | Revisio            | n Date: | 11/7/07     | Approved by: |      |   |  |
|                                                                 | Issue Code(s):       | SP                | Page:              | 1 of 1  | Document #: | 5300038XX    | Rev: | A |  |