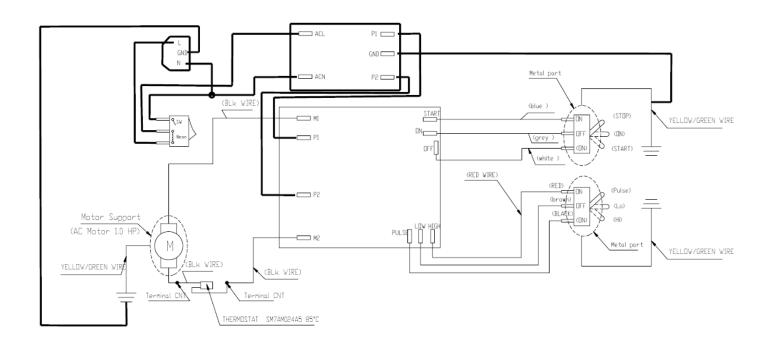

## Wiring Diagram

**PROPRIETARY RIGHTS NOTICE** This document and all information contained within it is the property of Hamilton Beach Brands, Inc. (HBB). It is confidential and proprietary and has been provided to you for a limited purpose. It must be returned or destroyed upon request. Disclosure, reproduction or use of this document and any information contained within it, in full or in part, for any purpose is forbidden without the prior written consent of HBB. No photographs may be taken of any article fabricated or assembled from this document without the prior written consent of HBB.

HBF400 (220-240V)

| Hamilton Beach<br>4421 Waterfront Drive<br>Glen Allen, VA 23060 | <b>Revision Description</b> | on: Production Re | Production Release |          |             |              |      |   |
|-----------------------------------------------------------------|-----------------------------|-------------------|--------------------|----------|-------------|--------------|------|---|
|                                                                 | Request Number:             | NPR-1581          | Revisio            | on Date: | 2/11/08     | Approved by: |      |   |
|                                                                 | Issue Code(s):              | SP                | Page:              | 1 of 1   | Document #: | 5300063XX    | Rev: | Α |