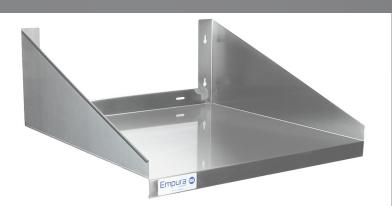

## Stainless Steel Microwave Shelves Model #2424WMS18G

## **Special Features:**

- ✓ Standard Duty Microwave Shelf
- ✓ 24" x 24" Wall Mounted Shelf
- ✓ 4ft<sup>3</sup> Surface / Working Area
- ✓ 18 Gauge 430 Stainless Steel
- ✓ Load Capacity: 200 Lbs
- ✓ 2 Stainless Steel Mounting Brackets Included

## **Product Description:**

The Empura 2424WMS18G is a 24" wide 24" deep stainless steel microwave shelf with a large 3ft<sup>3</sup> surface area / work space. The shelf includes 2 metal brackets that allow it to be mounted on the wall. This microwave shelf features an 18 gauge 430 stainless steel construction that provides unwavering stability. This model has a load capacity of 200 lbs and can support most commercial microwave ovens.