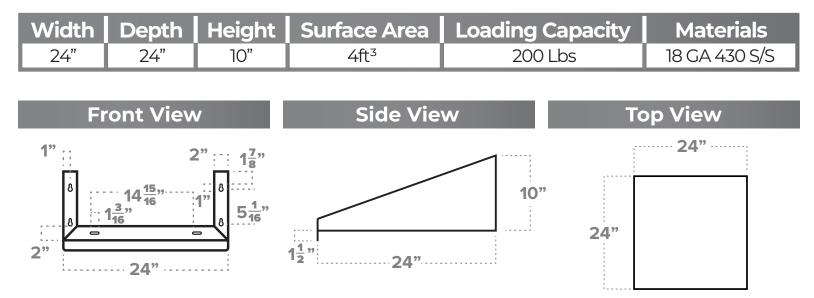

## **Special Features:**

- ✓ Standard Duty Microwave Shelf
- ✓ 24" x 24" Wall Mounted Shelf
- ✓ 4ft<sup>3</sup> Surface / Working Area
- ✓ 18 Gauge 430 Stainless Steel
- ✓ Load Capacity: 200 Lbs
- ✓ 2 Stainless Steel Mounting Brackets Included

## **Product Description:**

The Empura 2424WMS18G is a 24" wide 24" deep stainless steel microwave shelf with a large 3ft<sup>3</sup> surface area / work space. The shelf includes 2 metal brackets that allow it to be mounted on the wall. This microwave shelf features an 18 gauge 430 stainless steel construction that provides unwavering stability. This model has a load capacity of 200 lbs and can support most commercial microwave ovens.