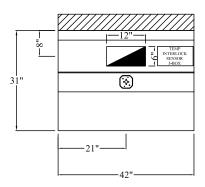

#### STANDARD FEATURES:

- All 430 stainless steel construction
- UL Listed stainless steel grease filters
- Exhaust collar installed
- Built in plate shelf with retention clip
- Top enclosure to 108" ceiling
- Stainless steel wall panel, length of hood x 42" tall IMC 2006 auto start temp sensor fan delay interlock
- Ansul R102 piping (includes piping, chrome sleeve drops, nozzles, and detector conduit mounted in hood)
- 3" Rear air space
- Concealed grease trough
- Removable grease cup

**SPECIFICATIONS:** An exhaust only single shell back shelf ventilator constructed of stainless steel on all surfaces. Ventilator shall have all welded exterior joints and seams. Ventilator construction shall conform to NFPA 96 standards. All exposed welds are to be ground and polished to match finish requirements. Ventilator is to meet NSF standards for construction and UL standards for operation. Grease trough(s) to be easily removable and sloped to removable grease cup(s). UL Listed baffle style stainless steel grease filters to run the length of ventilator.