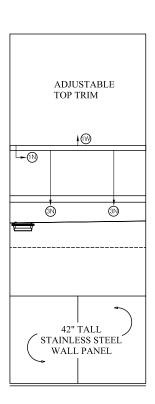

SHORT FORM SPEC: SSA-FRYER series hood system designed for use over single and double vat fryers. Includes stainless UL 710 Listed Hood with built in plate shelf, 3" rear air space, stainless steel filters, removable grease trough and cup. Accessories to include auto start temp sensor prewired to connection box, Ansul R102 piping for low proximity fryer coverage, adjustable top trim to 108" ceiling, and 20 gauge stainless steel wall panels 42" tall by the length of the hood. Hood system designed for use over commercial fryers.

#### STANDARD FEATURES:

- All 430 stainless steel construction
- UL Listed stainless steel grease filters
- Exhaust collar installed
- Built in plate shelf with retention clip
- Top enclosure to 108" ceiling
- Stainless steel wall panel, length of hood x 42" tall IMC 2006 auto start temp sensor fan delay interlock
- Ansul R102 piping (includes piping, chrome sleeve drops, nozzles, and detector conduit mounted in hood)
- 3" Rear air space
- Concealed grease trough
- Removable grease cup