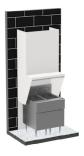

stainless steel on all surfaces. Ventilator shall have all welded exterior joints and seams. Ventilator construction shall conform to NFPA 96 standards. All exposed welds are to be ground and polished to match finish requirements. Ventilator is to meet NSF standards for construction and UL standards for operation. Grease trough(s) to be easily removable and sloped to removable grease cup(s). UL Listed baffle style stainless steel grease filters to run the length of ventilator.

**ORIGIN OF MANUFACTURE:** Designed and manufactured in the United States.







|       | PROJECT NAME: |
|-------|---------------|
|       | LOCATION:     |
|       | ITEM NO:      |
|       | QTY:          |
|       | MODEL NO:     |
|       | AIA NO:       |
|       | SIS NO:       |
| 11400 | CSI SECTION:  |



Model SSA-FRYER2-16 shown

#### ADDITIONAL RESOURCES:









|     | 4                 |
|-----|-------------------|
| 875 | (1) 6x12 @ 0.67SP |
|     | 875               |