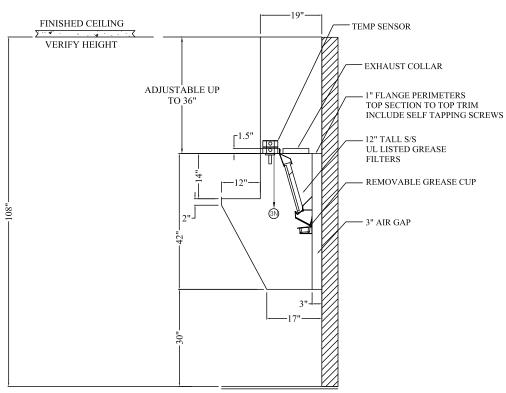

SHORT FORM SPEC: SSA-FRYER series hood system designed for use over single and double vat fryers. Includes stainless UL 710 Listed Hood with built in plate shelf, 3" rear air space, stainless steel filters, removable grease trough and cup. Accessories to include auto start temp sensor prewired to connection box, Ansul R102 piping for low proximity fryer coverage, adjustable top trim to 108" ceiling, and 20 gauge stainless steel wall panels 42" tall by the length of the hood. Hood system designed for use over commercial fryers.

#### STANDARD FEATURES:

- All 430 stainless steel construction
- UL Listed stainless steel grease filters
- Exhaust collar installed
- Built in plate shelf with retention clip
- Top enclosure to 108" ceiling
- Stainless steel wall panel, length of hood x 42" tall IMC 2006 auto start temp sensor fan delay interlock
- Ansul R102 piping (includes piping, chrome sleeve drops, nozzles, and detector conduit mounted in hood)
- 3" Rear air space
- Concealed grease trough
- Removable grease cup

**SPECIFICATIONS:** An exhaust only single shell back shelf ventilator constructed of stainless steel on all surfaces. Ventilator shall have all welded exterior joints and seams. Ventilator construction shall conform to NFPA 96 standards. All exposed welds are to be ground and polished to match finish requirements. Ventilator is to meet NSF standards for construction and UL standards for operation. Grease trough(s) to be easily removable and sloped to removable grease cup(s). UL Listed baffle style stainless steel grease filters to run the length of ventilator.