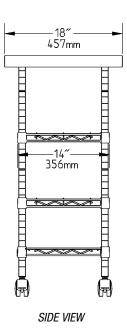

#### **Design and Construction Features**

- 18" x 40" x 1¾"-thick (457 x 1016 x 45mm) hardwood butcher block top.
- Two 14" x 36" (356 x 914mm) cradle wine racks with chrome finish—each shelf can hold up to 9 bottles of wine.
- 14" x 36" (356 x 914mm) chrome wire shelf at bottom for storage. Features patented QuadTruss® design (patent #5,390,803).
- Posts grooved at 1" (25mm) increments to allow for adjustable shelf height.
- Smooth rolling decorative swivel casters (two with brake) for easy mobility.
- 3613/16" (935mm) working height.

# **Hardwood Top Kitchen Wine Cart**

|         | overall<br>width |     | overall<br>length |      | weight |      |
|---------|------------------|-----|-------------------|------|--------|------|
| model # | in.              | mm  | in.               | mm   | lbs.   | kg   |
| WR1840C | 18″              | 457 | 40"               | 1016 | 69     | 31.3 |