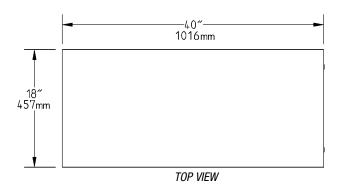

#### **Design and Construction Features**

- 18" x 40" x 1¾"-thick (457 x 1016 x 45mm) hardwood butcher block top.
- Two 14" x 36" (356 x 914mm) cradle wine racks with chrome finish—each shelf can hold up to 9 bottles of wine.
- 14" x 36" (356 x 914mm) chrome wire shelf at bottom for storage. Features patented QuadTruss® design (patent #5,390,803).
- Posts grooved at 1" (25mm) increments to allow for adjustable shelf height.
- Smooth rolling decorative swivel casters (two with brake) for easy mobility.
- 3613/16" (935mm) working height.

# **Hardwood Top Kitchen Wine Cart**

|         | overall<br>width |     | overall<br>length |      | weight |      |
|---------|------------------|-----|-------------------|------|--------|------|
| model # | in.              | mm  | in.               | mm   | lbs.   | kg   |
| WR1840C | 18″              | 457 | 40"               | 1016 | 69     | 31.3 |