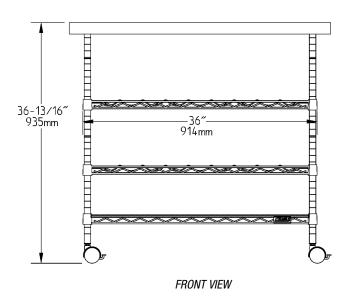

#### **Design and Construction Features**

- 18" x 40" x 1¾"-thick (457 x 1016 x 45mm) hardwood butcher block top.
- Two 14" x 36" (356 x 914mm) cradle wine racks with chrome finish—each shelf can hold up to 9 bottles of wine.
- 14" x 36" (356 x 914mm) chrome wire shelf at bottom for storage. Features patented QuadTruss® design (patent #5,390,803).
- Posts grooved at 1" (25mm) increments to allow for adjustable shelf height.
- Smooth rolling decorative swivel casters (two with brake) for easy mobility.
- 3613/16" (935mm) working height.