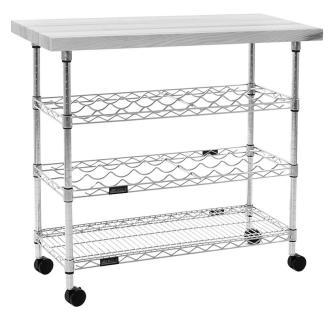

#### **Short Form Specifications**

Eagle Hardwood Top Kitchen Wine Cart, model WR1840C. Hardwood 1%-thick butcher block top with two chrome wine racks, chrome wire shelf with patented QuadTruss® design for storage, and casters for mobility.

### **Hardwood Top Kitchen Wine Cart**

MODEL:

☐ WR1840C

hardwood top kitchen wine cart

#### **Design and Construction Features**

- 18" x 40" x 1¾"-thick (457 x 1016 x 45mm) hardwood butcher block top.
- Two 14" x 36" (356 x 914mm) cradle wine racks with chrome finish—each shelf can hold up to 9 bottles of wine.
- 14" x 36" (356 x 914mm) chrome wire shelf at bottom for storage. Features patented QuadTruss® design (patent #5,390,803).
- Posts grooved at 1" (25mm) increments to allow for adjustable shelf height.
- Smooth rolling decorative swivel casters (two with brake) for easy mobility.
- 3613/16" (935mm) working height.