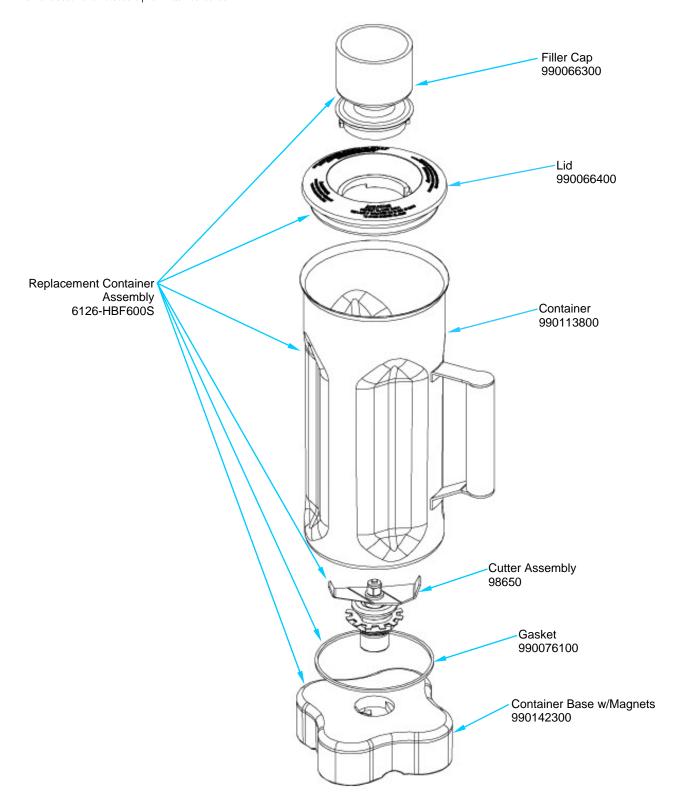

Replacement Parts Diagrams

HBF600S-CE (Series A)

PROPRIETARY RIGHTS NOTICE and has been provided to you for a limited purpose. It must be returned or destroyed upon request. Disclosure, reproduction or use of this document and any information contained within it, in full or in part, for any purpose is forbidden without the prior written consent of HBB. No photographs may be taken of any article fabricated or assembled from this document without the prior written consent of HBB.

| Hamilton Beach<br>4421 Waterfront Drive<br>Glen Allen, VA 23060 | Revision Description | on: PRODUCTION | ON RELI        | EASE.  |             |              |         |   |
|-----------------------------------------------------------------|----------------------|----------------|----------------|--------|-------------|--------------|---------|---|
|                                                                 | Request Number:      | DOC2401        | Revision Date: |        | 03/21/12    | Approved by: | DOC2401 |   |
|                                                                 | Issue Code(s):       | CS, SP         | Page:          | 3 of 3 | Document #: | 540004100    | Rev:    | A |