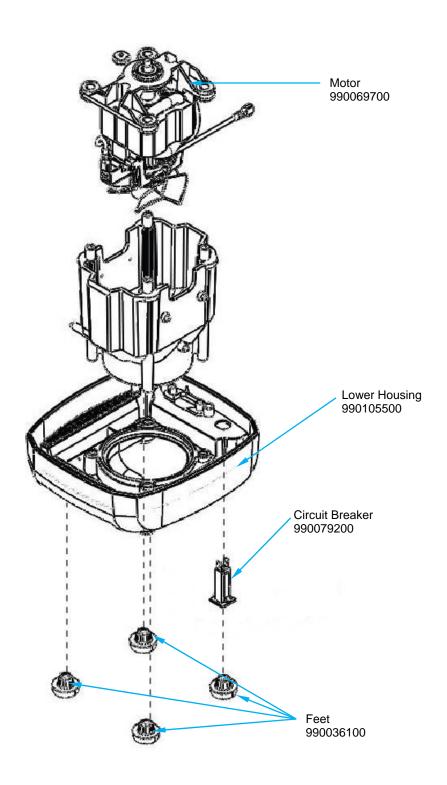

## Not Shown:

Power Cord - 990054200 Cord Socket - 990064800 Motor Brush Kits - 990075300 Jar Sensor - 990084400

| Hamilton Beach<br>4421 Waterfront Drive | Revision Description | PRODUCTION RELEASE. |                |        |             |              |         |   |
|-----------------------------------------|----------------------|---------------------|----------------|--------|-------------|--------------|---------|---|
|                                         | Request Number:      | DOC2401             | Revision Date: |        | 03/21/12    | Approved by: | DOC2401 |   |
| Glen Allen, VA 23060                    | Issue Code(s):       | CS, SP              | Page:          | 2 of 3 | Document #: | 540004100    | Rev:    | A |