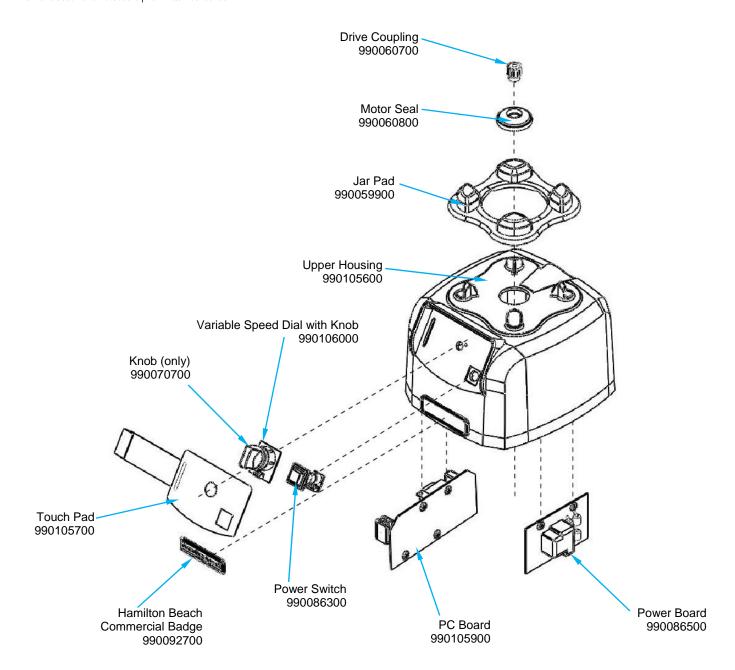

## Replacement Parts Diagrams

HBF600S-CE (Series A)

PROPRIETARY RIGHTS NOTICE This document and all information contained within it is the property of Hamilton Beach Brands, Inc. (HBB). It is confidential and proprietary and has been provided to you for a limited purpose. It must be returned or destroyed upon request. Disclosure, reproduction or use of this document and any information contained within it, in full or in part, for any purpose is forbidden without the prior written consent of HBB. No photographs may be taken of any article fabricated or assembled from this document without the prior written consent of HBB.

| Hamilton Beach<br>4421 Waterfront Drive<br>Glen Allen, VA 23060 | Revision Description: | PRODUCTION RELEASE. |                |        |             |              |         |   |
|-----------------------------------------------------------------|-----------------------|---------------------|----------------|--------|-------------|--------------|---------|---|
|                                                                 | Request Number:       | DOC2401             | Revision Date: |        | 03/21/12    | Approved by: | DOC2401 |   |
|                                                                 | Issue Code(s):        | CS, SP              | Page:          | 1 of 3 | Document #: | 540004100    | Rev:    | A |