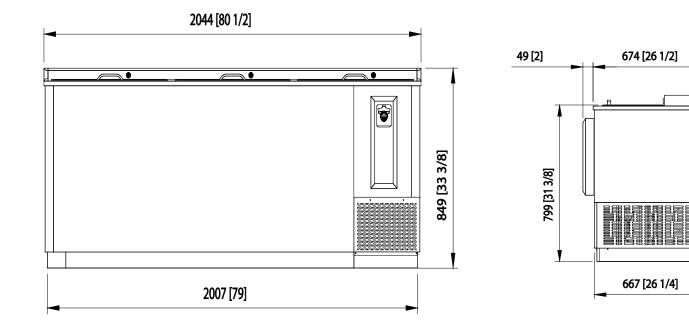

## **Optional Features & Accessories**

• 6" caster available

Side view

Top view

| Doors                | 3                                                           |
|----------------------|-------------------------------------------------------------|
| Capacity<br>Cu.Ft.   | 26                                                          |
| Dividers             | 4                                                           |
| Refrigerant          | R-290                                                       |
| Temperature<br>Range | 33°F ~ 39°F                                                 |
| Easy<br>Maintenance  | Sliding<br>Condensing Unit                                  |
| Connection           | 9.8 ft long (3m) flexible three wire cord with modeled plug |
| HP                   | 3/8                                                         |
| Voltage              | 115V/60Hz                                                   |
| Amps                 | 3.5                                                         |
| NEMA Config.         | NEMA 5-15                                                   |
| Lighting             | Interior LED lighting                                       |

849 [33 3/8]

I

Blue Air has right to change specifications without further notice.

This product may exprose you to chemicals including Diisononyl Phthalate(DINP), which is known to the State of California to cause cancer. For more information go to www.P65War nings.ca.gov. - Ce produit peut vous exposer á des agents chimiques incluant le Diisononyl Phthalate(DINP), reconnu par l'Esat de Californie comme causant le cancer, Pour de plus amples renseignements, consulter le site www.P65Warnings.ca.gov.