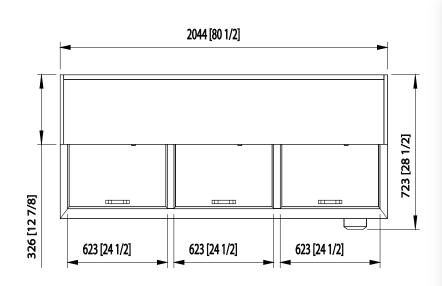

## **Optional Features & Accessories**

• 6" caster available

Side view

Top view

| Doors                | 3                                                           |
|----------------------|-------------------------------------------------------------|
| Capacity<br>Cu.Ft.   | 26                                                          |
| Dividers             | 4                                                           |
| Refrigerant          | R-290                                                       |
| Temperature<br>Range | 33°F ~ 39°F                                                 |
| Easy<br>Maintenance  | Sliding<br>Condensing Unit                                  |
| Connection           | 9.8 ft long (3m) flexible three wire cord with modeled plug |
| HP                   | 3/8                                                         |
| Voltage              | 115V/60Hz                                                   |
| Amps                 | 3.5                                                         |
| NEMA Config.         | NEMA 5-15                                                   |
| Lighting             | Interior LED lighting                                       |