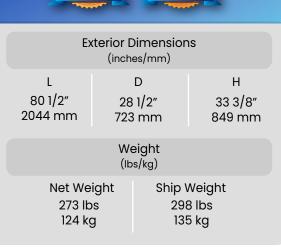

## **Optional Features & Accessories**

• 6" caster available

Side view

Top view

| Doors                | 3                                                           |
|----------------------|-------------------------------------------------------------|
| Capacity<br>Cu.Ft.   | 26                                                          |
| Dividers             | 4                                                           |
| Refrigerant          | R-290                                                       |
| Temperature<br>Range | 33°F ~ 39°F                                                 |
| Easy<br>Maintenance  | Sliding<br>Condensing Unit                                  |
| Connection           | 9.8 ft long (3m) flexible three wire cord with modeled plug |
| HP                   | 3/8                                                         |
| Voltage              | 115V/60Hz                                                   |
| Amps                 | 3.5                                                         |
| NEMA Config.         | NEMA 5-15                                                   |
| Lighting             | Interior LED lighting                                       |