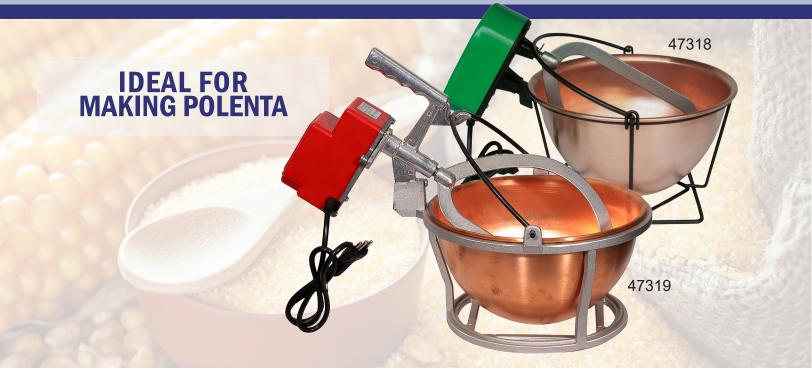

## HAND MIXER WITH COPPER POT AND SUPPORT Items: 47318, 47319

## **TECHNICAL SPECIFICATIONS**

|                               | 3 L Hand Mixer with Copper Pot &<br>Painted Steel Wire Support | 4 L Hand Mixer with Copper Pot &<br>Painted Die-Cast Steel Wire Support |
|-------------------------------|----------------------------------------------------------------|-------------------------------------------------------------------------|
| Item                          | 47318                                                          | 47319                                                                   |
| Model                         | MX-IT-0003                                                     | MX-IT-0004                                                              |
| Electrical                    | 220V / 50Hz                                                    | 220V / 50Hz                                                             |
| Power                         | 5 W                                                            | 20 W                                                                    |
| Capacity                      | 3 L                                                            | 4 L                                                                     |
| <b>Bowl Dimensions (DiaH)</b> | 9.4" x 5.25"                                                   | 10.2" x 6"                                                              |
| Weight                        | 3.3 lbs / 1.5 kg                                               | 6.6 lbs / 3 kg                                                          |
| <b>Gross Dimensions</b>       | 11" x 11" x 7.9"                                               | 12.6" x 12.6" x 7.9"                                                    |