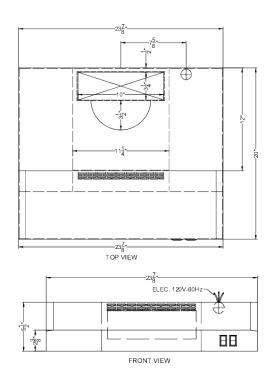

#### 5.5" x 23.88" x 20" (H x W x D)

24 inch wide under cabinet convertible range hood for ducted or ductless use in black, made in North America

### **HC24BB Specifications:**

| Overview                      |                                                              |
|-------------------------------|--------------------------------------------------------------|
| Height of Cabinet             | 5.5" (14 cm)                                                 |
| Width                         | 23.88" (61 cm)                                               |
| Depth                         | 20.0" (51 cm)                                                |
| Cabinet                       | Black                                                        |
| US Electrical Safety          | ETL                                                          |
| Canadian Electrical<br>Safety | ETL-C                                                        |
| Amps                          | 1.7                                                          |
| Voltage/Frequency             | 115 V AC/60 Hz                                               |
| Weight                        | 12.0 lbs. (5 kg)                                             |
| Shipping Weight               | 15.0 lbs. (7 kg)                                             |
| Parts & Labor<br>Warranty     | 1 Year                                                       |
| UPC                           | 761101087078                                                 |
| Range Hood                    |                                                              |
| Installation                  | Under Cabinet                                                |
| Venting                       | Convertible                                                  |
| Controls                      | Dial                                                         |
| Number of Fan<br>Speeds       | 2                                                            |
| Maximum Air<br>Movement       | 200.0 CFM                                                    |
| Sone Rating                   | 6                                                            |
| Duct Shape                    | 3"1/4" x 10" rectangular<br>or 6/7" round with<br>transition |