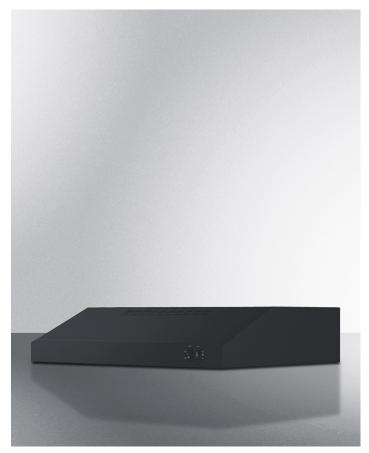

#### 5.5" x 23.88" x 20" (H x W x D)

24 inch wide under cabinet convertible range hood for ducted or ductless use in black, made in North America

#### **Product Features:**

| Low profile design offers classic style to finish your kitchen                                                                            |  |
|-------------------------------------------------------------------------------------------------------------------------------------------|--|
| Sized for use over 24 inch cooking surfaces (additional sizes available)                                                                  |  |
| Can be used for ducted venting to the outside or recirculating ventilation where no external venting is possible                          |  |
| Matte finish in jet black suits any kitchen space                                                                                         |  |
| Ships pre-set for recirculating mode but can be converted in a few simple steps                                                           |  |
| Ships for standard 3 1/4" x 10" vertical or horizontal exterior venting and convertible to a 7" round vertical venting without transition |  |
| Vents are set at a slight upwards angle, ensuring smoke and odors won't be directed towards the user                                      |  |
| Powder-coated finish over a 21 gauge steel design for lasting durability                                                                  |  |
| High and low setting to allow proper ventilation of your kitchen as needed                                                                |  |
|                                                                                                                                           |  |