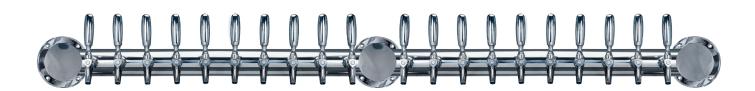

## METROPOLIS WALL MOUNT - 20 FAUCET

- Metropolis draft towers have a distinctive art deco style.
- Maximize counter space with through the wall mounting.
- Durable polished stainless steel finish provides years of service.
- All stainless steel contact with the beer for the ultimate in draft purity.

METRO-WM-20PSSKR

Polished Stainless Steel

Faucet knobs not included.

Certified by the National Sanitation Foundation (Pending)

The integrated Kool-Rite module provides optimum cooling at the point of dispense. The module construction makes the installation process as simple as PLUG "N" POUR.