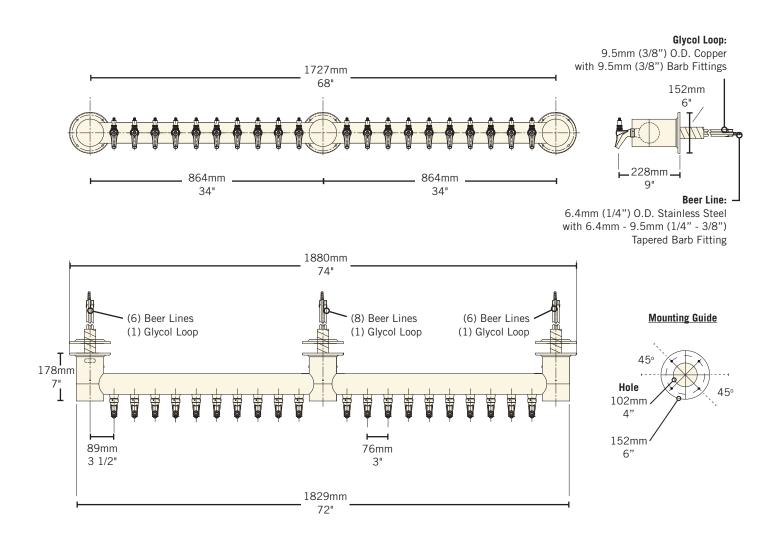

All stainless steel contact with the beer for the ultimate in draft purity.



METRO-WM-20PSSKR

Polished Stainless Steel

Faucet knobs not included.



Certified by the National Sanitation Foundation (Pending)



The integrated Kool-Rite module provides optimum cooling at the point of dispense. The module construction makes the installation process as simple as PLUG "N" POUR.

www.micromatic.com • 1 (866) 327-4159

### METROPOLIS WM - 20 FAUCET

Location: \_



| Part No.           | Faucets | Finish       | Dispense System    | Shipping Weight | Box Dimensions |
|--------------------|---------|--------------|--------------------|-----------------|----------------|
| ☐ METRO-WM-20PSSKR | 20      | Polished S/S | Kool-Rite (Glycol) | TBD             | TBD            |

### **Dimensions**





# West

19791 Bahama St. Northridge, CA 91324 Tel. (818) 701-9765 Fax. (818) 701-9844

#### Central

10726 North Second St. Machesney Park, IL 61115 Tel. (815) 968-7557 Fax. (815) 968-0363

#### Southeast

2386 Simon Ct. Brooksville, FL 34604 Tel. (352) 799-6331 Fax. (352) 796-2429

### Northeast

4601 Saucon Creek Rd. Center Valley, PA 18034 Tel. (610) 625-4464 Fax. (610) 625-4466