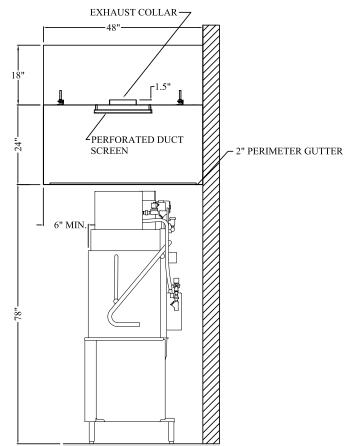

#### STANDARD FEATURES:

- All 18 gauge 201 stainless steel construction
- Fixed location hanger brackets
- Duct collar
- 2" Perimeter gutter with 1/2" drain
- Perforated stainless steel duct screen
- 18" top trim up to 120" ceiling

SPECIFICATIONS: This is a single shell exhaust only Type II canopy. Hood shall be constructed of all stainless steel. Hood shall have a 2" wide perimeter gutter with a ½" diameter drain located in one corner and a 3" stainless steel nipple. Hood shall also contain a stainless steel perforated duct protector.