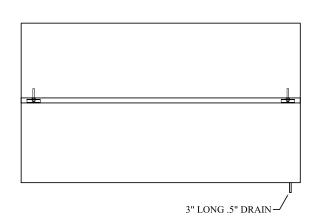

SPECIFICATIONS: This is a single shell exhaust only Type II canopy. Hood shall be constructed of all stainless steel. Hood shall have a 2" wide perimeter gutter with a ½" diameter drain located in one corner and a 3" stainless steel nipple. Hood shall also contain a stainless steel perforated duct protector.