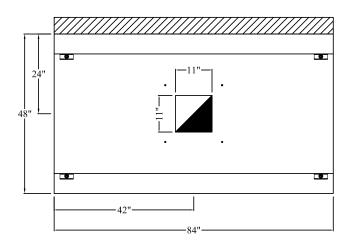

SPECIFICATIONS: This is a single shell exhaust only Type II canopy. Hood shall be constructed of all stainless steel. Hood shall have a 2" wide perimeter gutter with a ½" diameter drain located in one corner and a 3" stainless steel nipple. Hood shall also contain a stainless steel perforated duct protector.

### **ADDITIONAL RESOURCES:**

Request A Quote

Product Videos

Sales Tools

Find A Rep

SimpleSpec SP SHT2005 RevB

| MODEL         | SIZE                            | EXHAUST CFM | COLLAR           |
|---------------|---------------------------------|-------------|------------------|
| SSA-DISH48084 | Fits 66" Conveyor Dish Machines | 1400        | (1) 11x11 @.25SP |