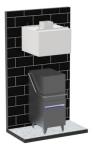

construction
- Fixed location hanger brackets
- Duct collar
- 2" Perimeter gutter with 1/2" drain
- Perforated stainless steel duct screen
- 18" top trim up to 120" ceiling

SPECIFICATIONS: This is a single shell exhaust only Type II canopy. Hood shall be constructed of all stainless steel. Hood shall have a 2" wide perimeter gutter with a ½" diameter drain located in one corner and a 3" stainless steel nipple. Hood shall also contain a stainless steel perforated duct protector.

**ORIGIN OF MANUFACTURE:** Designed and manufactured in the United States.





|       | PROJECT NAME: |
|-------|---------------|
|       | LOCATION:     |
|       | ITEM NO:      |
|       | QTY:          |
|       | MODEL NO:     |
|       | AIA NO:       |
|       | SIS NO:       |
| 11400 | CSI SECTION:  |



Model SSA-DISH42042 shown

### **ADDITIONAL RESOURCES:**

Request A Quote

Product Videos

Sales Tools

Find A Rep

SimpleSpec SP SHT2005 RevB









| MODEL         | SIZE                            | EXHAUST CFM | COLLAR           |
|---------------|---------------------------------|-------------|------------------|
| SSA-DISH48084 | Fits 66" Conveyor Dish Machines | 1400        | (1) 11x11 @.25SP |