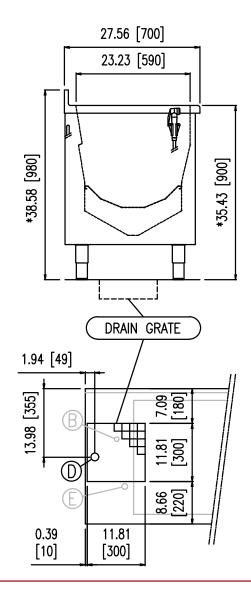

| Dimensions weights and capacities |                         |                      |         |                  |              |  |  |  |  |  |
|-----------------------------------|-------------------------|----------------------|---------|------------------|--------------|--|--|--|--|--|
| Width                             | 35 3/8 inch             | Capacity             | 40 gal  | Vegetables       | 15 / 60 lbs  |  |  |  |  |  |
| Depth                             | 27 1/2 inch             | Weight               | 243 lbs | light/heavy load |              |  |  |  |  |  |
| Height                            | 38 5/8 inch             | Number of baskets    | 2       |                  |              |  |  |  |  |  |
| Water connection                  |                         |                      |         |                  |              |  |  |  |  |  |
| Water pressure                    | 25-50 PSI               | Cold water inlet (B) | 3/4"    | Water drain (D)  | Ø 1 5/8 Inch |  |  |  |  |  |
| Electrical connection             |                         |                      |         |                  |              |  |  |  |  |  |
| STD Voltage (E)                   | 3 PHASE 220-240V ~ 60Hz | Electric power       | 2,50 kW | Current          | 6.0 A        |  |  |  |  |  |
| OPT Voltage (E)                   | 3 PHASE 208V ~ 60Hz     | Electric power       | 2.30 kW | Current          | 6.3 A        |  |  |  |  |  |
| OPT Voltage (E)                   | 3 PHASE 460-480V ~ 60Hz | Electric power       | 2,80 kW | Current          | 3.3 A        |  |  |  |  |  |