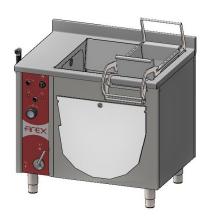

#### **Constructive Features**

- washing vat in AISI 304 thickness 20/10 equipped with removable walls in alimentary polyethylene. Easily double removable bottom in AISI 304 with skirted holes to not damage the products, to let easier the bottom vat inspection
- the vat bottom is shaped for a complete download of water and washing residuals
- overflow with removable filter in AISI 304
- exterior cladding in AISI 304 (thick 10/10)
- carrying structure in AISI 304 (thick 20/10)
  adjustable feet in stainless steel AISI 304 to ensure levelling

#### **Functional Features General**

- the washing vat is predisposed to be sectioned by walls in alimentary polyethylene, easily to remove and to put on frontal panel. this system permits to work different kind of products in the same time sparing time, energy and human costs
- automatic water filling controlled by level probe and electromagnetic switch
- whirlpool generated by notice and provide a controlled by stainless steel handle connected to the pump group. washing time regulated by timer on panel board (0-5 min)
   limpid Water function permits a complete cleaning of vat bottom after the working cycle to avoid manual opera-
- tion. This assures a perfect clean water for the next cycles
- integrated cleaning shower

#### **Panel Board Functions**

- ON/OFF switchcleaning ON/OFF switch
- · automatic water filling
- whirlpool regulation
- washing timer (0 6 min)
  ON/OFF Limpid Water function
- vat drain

#### Display/Signal

· electric tension light

#### **Safety System**

- · thermo protection of washing pump
- protection IPX5

| Planner |      |  |
|---------|------|--|
|         |      |  |
|         | <br> |  |
|         |      |  |
|         |      |  |
|         |      |  |
|         |      |  |
|         |      |  |
|         |      |  |