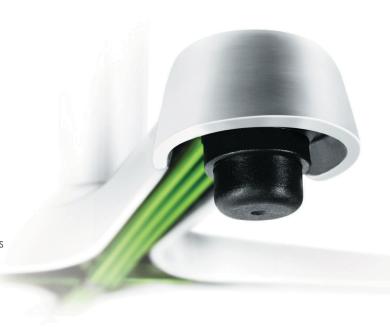

**FLAT®** also delivers a "World's First" with its unique ability to allow the user to align multiple tabletops together, eliminating the troublesome ridge forever!

**FLAT®** technology comprises two elements, the PAD (Patented Actuator Device) and the PUK (Patented Undercarriage Key) for a seamless engineered solution.