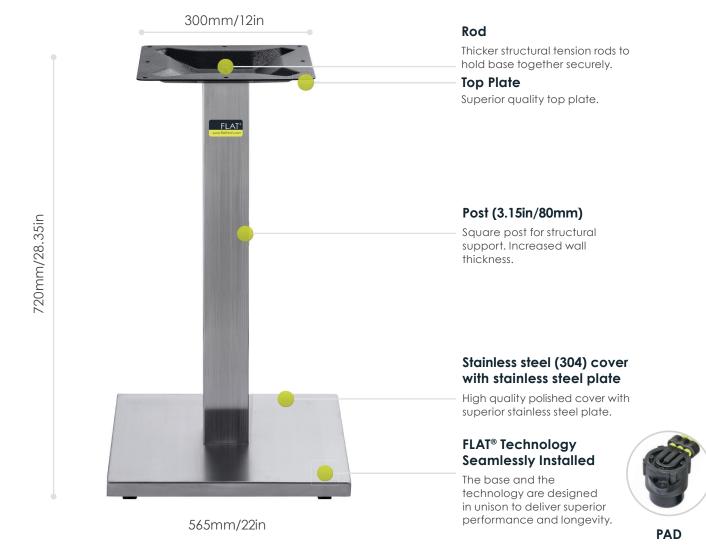

## **AUTO-ADJUST DS22**

Height: 720mm/28.35in
Base Span: 565mm/22in
Base Spread: 414mm/16.3in
Weight: 14.9Kg/33lb
Top Plate Size: 300mm/12in

Material/Finish: Stainless Steel/Polished
Max Tabletop Size\* 750mm/30in (square)

750mm/30in (round)

Max Tabletop Weight\* 16Kg/35lb

\* Warning: Exceeding maximum recommended tabletop size and weight will reduce functionality and performance of the technology.

Ask your dealer about alternative configurations.