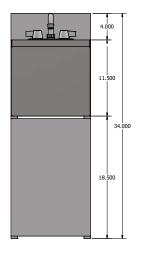

## Features:

- T-304 18 ga Stainless Steel
- 18ga SS Front Panels w/ Galv Base
- Removable SS Front Panel on Base
- $\bullet$  10" Wide x 14" Front-To-Back x 6" Deep Bowl
- 28.5" Working Height / 34" Overall Height
- Splash Mount Lead-Free Faucet (BKF-W2-6-G)
- Push Down Glass Rinser

## Material:

• T-304 Stainless Steel

| Part Number       | Unit Size<br>(I x w ) | Faucet<br>(BKF-W2-6-G) | Gauge | Product Weight<br>(lbs) |
|-------------------|-----------------------|------------------------|-------|-------------------------|
| UBB-21-SS12-GR-PG | 12" x 29.25"          | 1                      | T-304 | -                       |