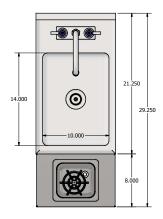

## Features:

- T-304 18 ga Stainless Steel
- 18ga SS Front Panels w/ Galv Base
- Removable SS Front Panel on Base
- $\bullet$  10" Wide x 14" Front-To-Back x 6" Deep Bowl
- 28.5" Working Height / 34" Overall Height
- Splash Mount Lead-Free Faucet (BKF-W2-6-G)
- Push Down Glass Rinser

## Material:

• T-304 Stainless Steel

| Part Number       | Unit Size<br>(I x w ) | Faucet<br>(BKF-W2-6-G) | Gauge | Product Weight<br>(lbs) |
|-------------------|-----------------------|------------------------|-------|-------------------------|
| UBB-21-SS12-GR-PG | 12" x 29.25"          | 1                      | T-304 | -                       |