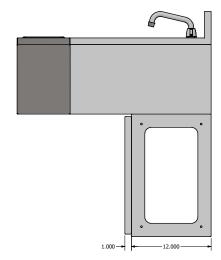

## Features:

- T-304 18 ga Stainless Steel
- 18ga SS Front Panels w/ Galv Base
- Removable SS Front Panel on Base
- $\bullet$  10" Wide x 14" Front-To-Back x 6" Deep Bowl
- 28.5" Working Height / 34" Overall Height
- Splash Mount Lead-Free Faucet (BKF-W2-6-G)
- Push Down Glass Rinser

## Material:

• T-304 Stainless Steel

| Part Number       | Unit Size<br>(I x w ) | Faucet<br>(BKF-W2-6-G) | Gauge | Product Weight<br>(lbs) |
|-------------------|-----------------------|------------------------|-------|-------------------------|
| UBB-21-SS12-GR-PG | 12" x 29.25"          | 1                      | T-304 | -                       |