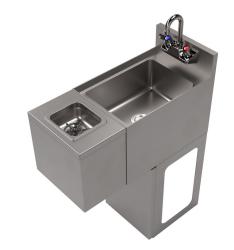

## Glass Rinser Handsink w/ Base

Stainless Steel Underbar Handsinks

## Features:

- T-304 18 ga Stainless Steel
- 18ga SS Front Panels w/ Galv Base
- Removable SS Front Panel on Base
- $\bullet$  10" Wide x 14" Front-To-Back x 6" Deep Bowl
- 28.5" Working Height / 34" Overall Height
- Splash Mount Lead-Free Faucet (BKF-W2-6-G)
- Push Down Glass Rinser