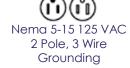

# GLASS FOUR SIDED REVOLVING DISPLAYS

| SPECIFICATIONS        |                                                                                                                  |                                       |
|-----------------------|------------------------------------------------------------------------------------------------------------------|---------------------------------------|
|                       | 4401 NFN                                                                                                         | 4401 NFP                              |
| Tray Capacity         | 18 Cubic Feet (0.51 Cubic Meter)                                                                                 |                                       |
| Туре                  | Freezer                                                                                                          | Refrigerator                          |
| Operating Temperature | <b>41°F / -13°F</b><br>(5°C / -25°C)                                                                             | <b>23° F / 59° F</b><br>(-5°⊂ / 15°⊂) |
| Compressor (Hp)       | 1 1/4                                                                                                            | 2/3                                   |
| Refrigerant           | R404A                                                                                                            | R134A                                 |
| Power Supply          | 110V/60Hz/1ph                                                                                                    |                                       |
| Amps                  | 14                                                                                                               | 10                                    |
| Plug / Connection     | NEMA 5-15P                                                                                                       |                                       |
| Net Weight            | 360 lbs (163.3 Kg)                                                                                               |                                       |
| Product Dim. (WxDxH)  | 26 3/8" × 25 1/4" × 76"<br>(67 × 64 × 193 cm)                                                                    |                                       |
| Shipping Weight (lbs) | 507                                                                                                              |                                       |
| Shipping Dim. (WxDxH) | 30"×30"×84"                                                                                                      |                                       |
| Accessories Included  | <ul><li>(5) 19.5" diam. Glass Shelves, (1) Mirror Shelf,</li><li>(4) Casters, (2) Levelers, LED Lights</li></ul> |                                       |