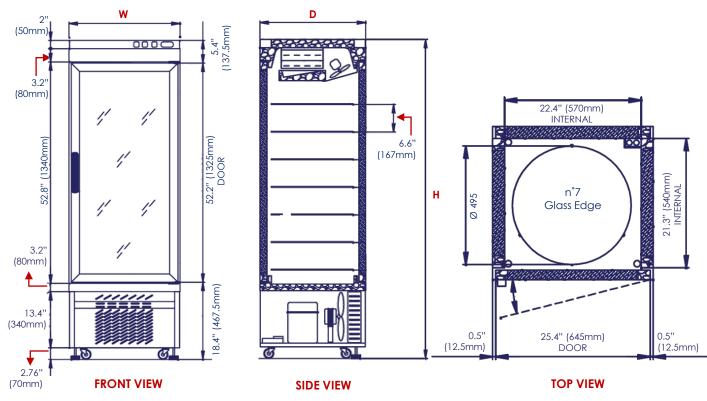

# GLASS FOUR SIDED REVOLVING DISPLAYS

| SPECIFICATIONS        |                                                                                                                  |                                       |
|-----------------------|------------------------------------------------------------------------------------------------------------------|---------------------------------------|
|                       | 4401 NFN                                                                                                         | 4401 NFP                              |
| Tray Capacity         | 18 Cubic Feet (0.51 Cubic Meter)                                                                                 |                                       |
| Туре                  | Freezer                                                                                                          | Refrigerator                          |
| Operating Temperature | <b>41°F / -13°F</b><br>(5°C / -25°C)                                                                             | <b>23° F / 59° F</b><br>(-5°⊂ / 15°⊂) |
| Compressor (Hp)       | 1 1/4                                                                                                            | 2/3                                   |
| Refrigerant           | R404A                                                                                                            | R134A                                 |
| Power Supply          | 110V/60Hz/1ph                                                                                                    |                                       |
| Amps                  | 14                                                                                                               | 10                                    |
| Plug / Connection     | NEMA 5-15P                                                                                                       |                                       |
| Net Weight            | 360 lbs (163.3 Kg)                                                                                               |                                       |
| Product Dim. (WxDxH)  | 26 3/8" × 25 1/4" × 76"<br>(67 × 64 × 193 cm)                                                                    |                                       |
| Shipping Weight (lbs) | 507                                                                                                              |                                       |
| Shipping Dim. (WxDxH) | 30"×30"×84"                                                                                                      |                                       |
| Accessories Included  | <ul><li>(5) 19.5" diam. Glass Shelves, (1) Mirror Shelf,</li><li>(4) Casters, (2) Levelers, LED Lights</li></ul> |                                       |