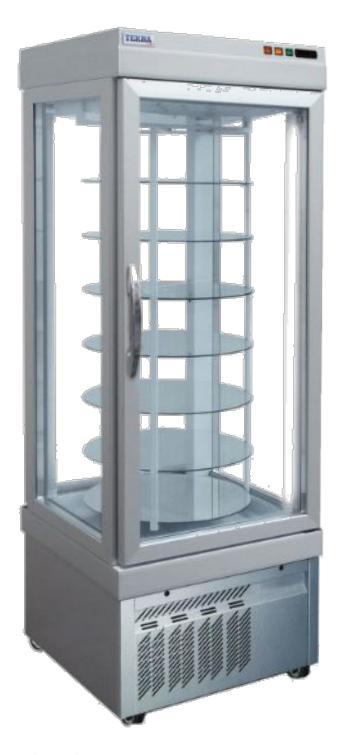

## GLASS FOUR SIDED REVOLVING DISPLAYS

## 4401 NFN / 4401 NFP

Models:

### **Standard Features**

- 1 Swinging Auto-Closing Door
- Glass on all Four Sides
- **Anodized Aluminum Construction**
- Silver
- Accessories included:
  - 6 Glass Shelves (19.5" Ø)
  - 1 Mirror Shelf
  - 4 Casters
  - 2 Front Levelers
  - LED Lights