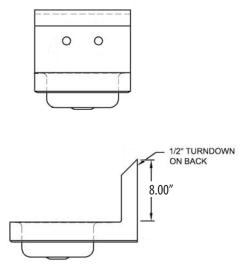

## Features:

- Wall Mounting Hardware Included
- Drain Included
- · Accomodates 4" O.C. Faucets
- Marine Edge