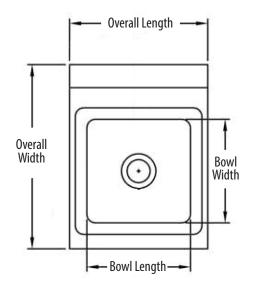

## **Options:**

- Upgraded Faucets
- Other Plumbing Accessories Call For Details

| Part Number   | Unit Size<br>(I x w) | Bowl Dim.<br>(l x w x d) | Faucet / Spout<br>Mounting | Included<br>Faucet | Drain<br>Size | Product Weight<br>(lbs) |
|---------------|----------------------|--------------------------|----------------------------|--------------------|---------------|-------------------------|
| BKHS-W-SS     | 12" x 14 1/2"        | 9" x 9" x 5"             | 4" O.C. Splash             | -                  | 1 7/8"        | 5.50                    |
| BKHS-W-SS-P-G | 12" x 14 1/2"        | 9" x 9" x 5"             | 4" O.C. Splash             | BKF-W-3G-G         | 1 7/8"        | 7.50                    |