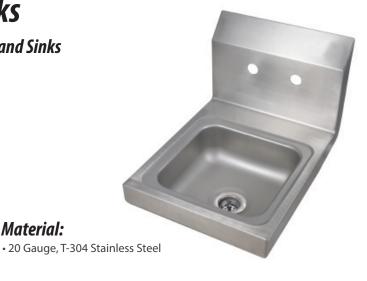

9"x 9" Splash Mount Space Saver

**Hand Sinks** 

Stainless Steel Hand Sinks

**Material:** 

## Features:

- Wall Mounting Hardware Included
- Drain Included
- · Accomodates 4" O.C. Faucets
- Marine Edge