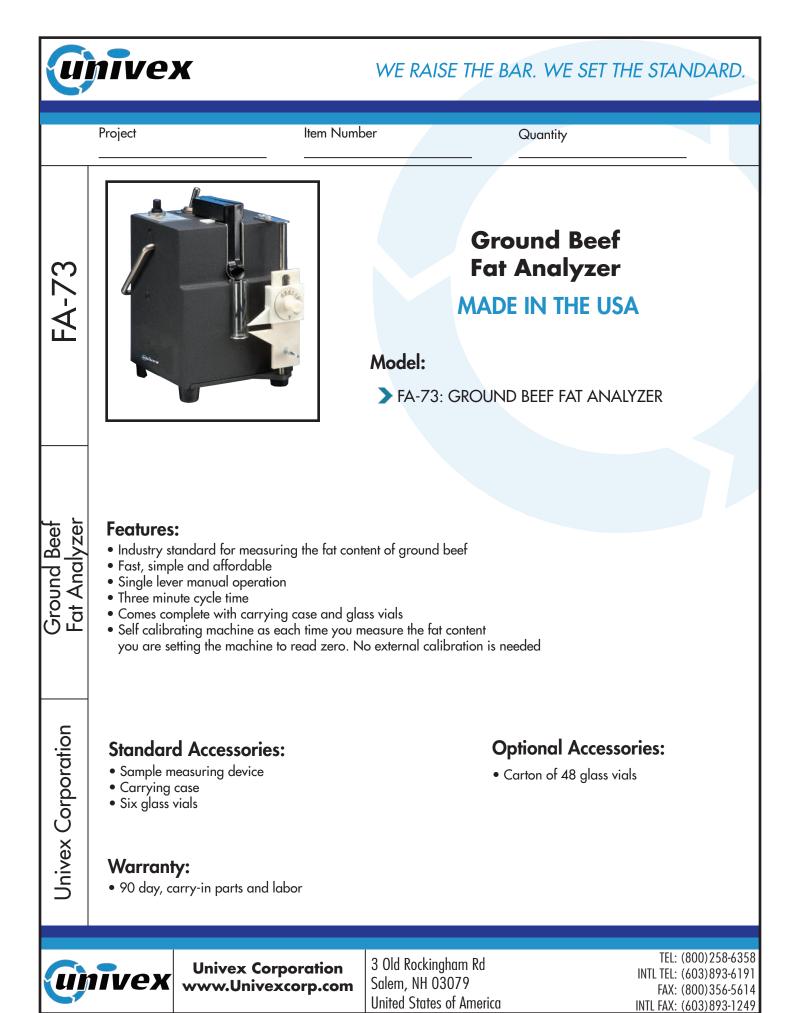

## **Ground Beef Fat Analyzer**

| Accuracy   |       |                     |        |  |  |  |
|------------|-------|---------------------|--------|--|--|--|
|            | AOAC  | Modified<br>Babcock | Univex |  |  |  |
| Regular    | 23.84 | 24.7                | 24.1   |  |  |  |
| Lean       | 21.58 | 21.8                | 22.1   |  |  |  |
| Extra Lean | 15.21 | 16.1                | 16.2   |  |  |  |

Accuracy: The FA-73 was tested against the AOAC method of determining fat content as well as the Modified Babcock method. The test was done with three samples of regular, lean, and extra lean meat being tested and averaged; the results are within 1%.