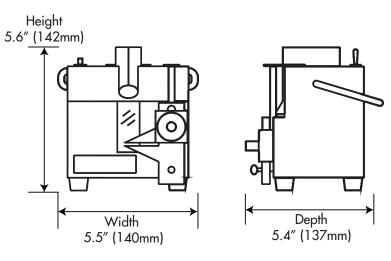

| Shipping Information |                 |                                                  |  |  |  |
|----------------------|-----------------|--------------------------------------------------|--|--|--|
| Net Weight           | Shipping Weight | Overall Dimensions                               |  |  |  |
| 8 lbs. (3.6Kg)       | 10 lbs. (4.5Kg) | 12" (30.5cm) H x 12" (30.5cm) W x 12" (30.5cm) D |  |  |  |