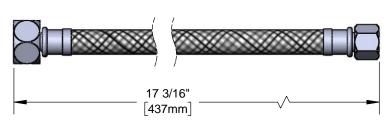

## **Architect/Engineering Specifications:**

18" stainless steel flexible supply hose for 3/8" compression x 1/2" NPSM. Certified to ASME A112.18.1/CSA B125.1, NSF 61-Section 9 and NSF 37.

Job Name\_ Model Specified\_ Quantity\_ Variations Specified\_ Date

- equip 18" stainless steel flexible supply hose
- 3/8" compression x 1/2" NPSM
- Material: Stainless steel

Features & Benefits:

- ASME A112.18.1 / CSA B125.1
- NSF 61 Section 9
- NSF 372 (Low Lead Content)