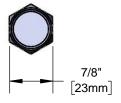

- equip 18" stainless steel flexible supply hose
- 3/8" compression x 1/2" NPSM
- Material: Stainless steel

Features & Benefits:

- ASME A112.18.1 / CSA B125.1
- NSF 61 Section 9
- NSF 372 (Low Lead Content)