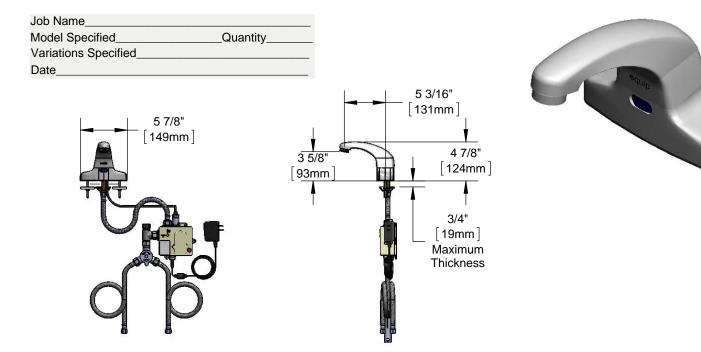

## Architect/Engineering Specifications:

4" deck mount electronic sensor faucet with polished chrome plated brass body with integral spout, 0.5 GPM vandal resistant non-aerated spray device, AC/DC control module, temperature control mixing valve with check valves and 18" flexible stainless steel supply hoses with 3/8" compression connections. Certified to ASME A112.18.1/CSA B125.1, NSF 61-Section 9, NSF 372 and UL 1951. Meets ADA ANSI/ICC A117.1 requirements

## Features & Benefits:

- 4" deck mount faucet w/ polished chrome plated brass body with integral spout
- 0.5 GPM vandal resistant non-aerated spray device, Series 9 (B-0199-09-N05)
- Water resistant control module
- Plug in AC transformer or (4) AA battery (DC) power options
- Temperature control mixing valve w/ check valves
- 18" flexible stainless steel supply hoses w/ 3/8"
- compression connections
- Low battery LED indicator light
- Material: Polished chrome plated brass body