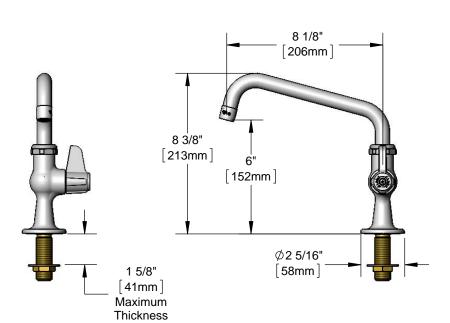

### **Architect/Engineering Specifications:**

Single hole single temperature deck mount faucet with polished chrome plated brass body, 8 1/8" swing nozzle, laminar flow device, ceramic cartridge, lever handle and 1/2" NPSM male inlet. Certified to ASME A112.18.1\CSA B125.1, NSF 61-Section 9 and NSF 372. Meets ADA ANSI\ICC A117.1 requirements.

#### Features & Benefits:

- Single hole single temperature deck mount faucet w/ polished chrome plated brass body
- 8 1/8" swing nozzle w/ laminar flow device
- Quarter-turn ceramic cartridge
- equip lever handle
- 1/2" NPSM male inlet
- Material: Polished chrome plated brass body and chrome plated metal handle