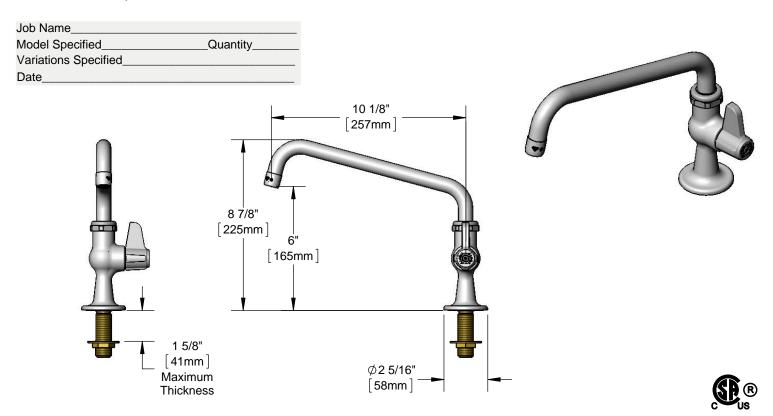

### **Architect/Engineering Specifications:**

Single hole single temperature deck mount faucet with polished chrome plated brass body, 10 1/8" swing nozzle, laminar flow device, ceramic cartridge, lever handle and 1/2" NPSM male inlet. Certified to ASME A112.18.1\CSA B125.1, NSF 61-Section 9 and NSF 372. Meets ADA ANSI\ICC A117.1 requirements.

#### Features & Benefits:

- Single hole single temperature deck mount faucet w/ polished chrome plated brass body
- 10 1/8" swing nozzle w/ laminar flow device
- · Quarter-turn ceramic cartridge
- · equip lever handle
- 1/2" NPSM male inlet
- Material: Polished chrome plated brass body and chrome plated metal handle