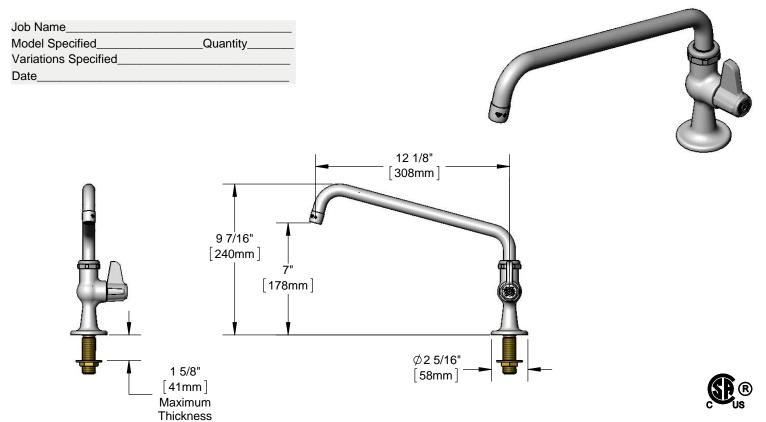

#### **Architect/Engineering Specifications:**

Single hole single temperature deck mount faucet with polished chrome plated brass body, 12 1/8" swing nozzle, laminar flow device, ceramic cartridge, lever handle and 1/2" NPSM male inlet. Certified to ASME A112.18.1\CSA B125.1, NSF 61-Section 9 and NSF 372. Meets ADA ANSI\ICC A117.1 requirements.

## Features & Benefits:

- Single hole single temperature deck mount faucet w/ polished chrome plated brass body
- 12 1/8" swing nozzle w/ laminar flow device
- Quarter-turn ceramic cartridge
- equip lever handle
- 1/2" NPSM male inlet
- Material: Polished chrome plated brass body and chrome plated metal handle