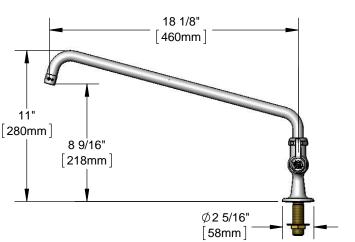

## **Architect/Engineering Specifications:**

Single hole single temperature deck mount faucet with polished chrome plated brass body, 18 1/8" swing nozzle, laminar flow device, ceramic cartridge, lever handle and 1/2" NPSM male inlet. Certified to ASME A112.18.1\CSA B125.1, NSF 61-Section 9 and NSF 372. Meets ADA ANSI\ICC A117.1 requirements.

### Features & Benefits:

- Single hole single temperature deck mount faucet w/ polished chrome plated brass body
- 18 1/8" swing nozzle w/ laminar flow device
- Quarter-turn ceramic cartridge
- · equip lever handle
- 1/2" NPSM male inlet
- Material: Polished chrome plated brass body and chrome plated metal handle