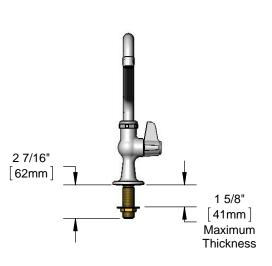

## **Architect/Engineering Specifications:**

Single hole single temperature deck mount faucet with polished chrome plated brass body, 18 1/8" swing nozzle, laminar flow device, ceramic cartridge, lever handle and 1/2" NPSM male inlet. Certified to ASME A112.18.1\CSA B125.1, NSF 61-Section 9 and NSF 372. Meets ADA ANSI\ICC A117.1 requirements.

### Features & Benefits:

- Single hole single temperature deck mount faucet w/ polished chrome plated brass body
- 18 1/8" swing nozzle w/ laminar flow device
- Quarter-turn ceramic cartridge
- · equip lever handle
- 1/2" NPSM male inlet
- Material: Polished chrome plated brass body and chrome plated metal handle